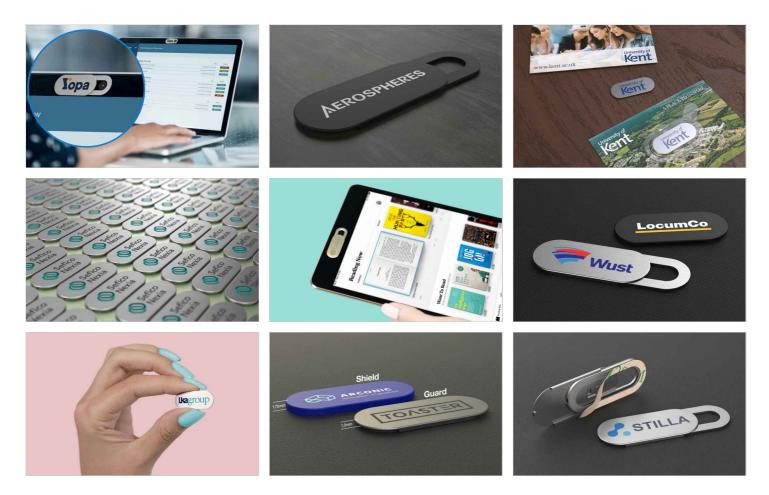

## Guard

Our Guard model is a super-stylish Webcam Cover that's a popular giveaway item at Events and Trade Shows. The sleek Zinc Alloy surface can be Screen Printed or Laser Engraved with your logo in precise detail. The Guard can easily attach to any major desktop, laptop or phone via the adhesive backing.