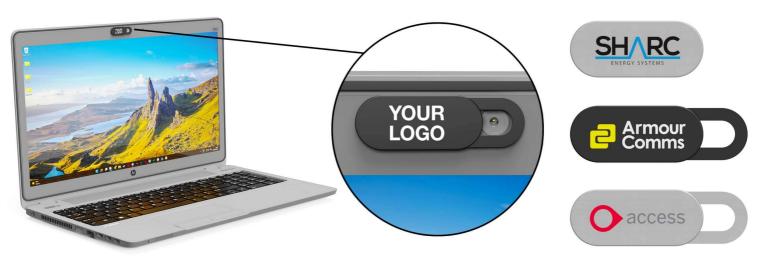

## Guard

Our Guard model is a super-stylish Webcam Cover that's a popular giveaway item at Events and Trade Shows. The sleek Zinc Alloy surface can be Screen Printed or Laser Engraved with your logo in precise detail. The Guard can easily attach to any major desktop, laptop or phone via the adhesive backing.