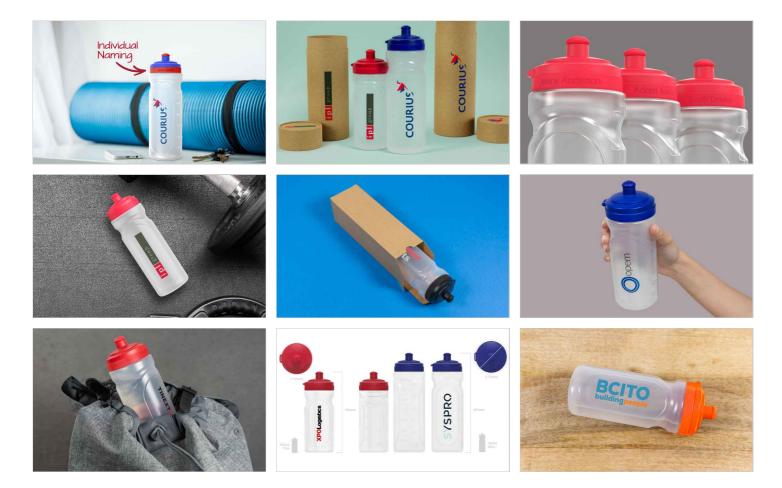

## Refresh

Our Refresh Water Bottle features two enlarged branding areas for your logo, website address, slogan and more. We can also brand the side of the lid too. The Refresh is available in either 500ml or 750ml size options. A great giveaway or corporate gift model that will be used daily.