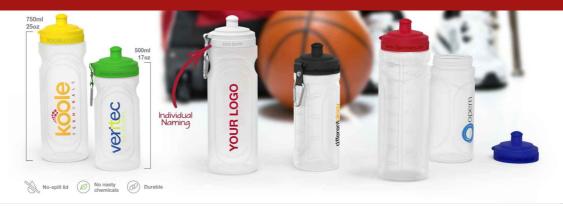

## Refresh

Our Refresh Water Bottle features two enlarged branding areas for your logo, website address, slogan and more. We can also brand the side of the lid too. The Refresh is available in either 500ml or 750ml size options. A great giveaway or corporate gift model that will be used daily.

## Refresh

| Colours               |                                                                                                                                                                                                                      |                                                                                                                                          |
|-----------------------|----------------------------------------------------------------------------------------------------------------------------------------------------------------------------------------------------------------------|------------------------------------------------------------------------------------------------------------------------------------------|
| Lead Time             | 7 working days                                                                                                                                                                                                       |                                                                                                                                          |
| Branding              | SCREEN<br>PRINTING<br>1 - 3<br>COLORS                                                                                                                                                                                |                                                                                                                                          |
|                       | Screen Printing                                                                                                                                                                                                      | Laser Engraving                                                                                                                          |
| Branding Area         | , <b>Refresh 500ml</b><br>Area Side: 42mm X 80mm<br>(1.65X3.15 inches)42mm X 80mm<br>(1.65X3.15 inches)<br>, <b>Refresh 750ml</b><br>Area Side: 45mm X 110mm<br>(1.77X4.33 inches)45mm X 110mm<br>(1.77X4.33 inches) | <b>Refresh 500ml</b><br>Area Top: 80mm X 8mm<br>(3.15X0.31 inches)<br><b>Refresh 750ml</b><br>Area Top: 80mm X 8mm<br>(3.15X0.31 inches) |
| Dimensions and Weight | <b>Refresh 500ml</b><br>Height: 192mm (7.56 inches)<br>Diameter: 70mm (2.76 inches)<br>Weight: 63 grams (2.22 ounces)                                                                                                | <b>Refresh 750ml</b><br>Height: 237mm (9.33 inches)<br>Diameter: 75mm (2.95 inches)<br>Weight: 81 grams (2.86 ounces)                    |