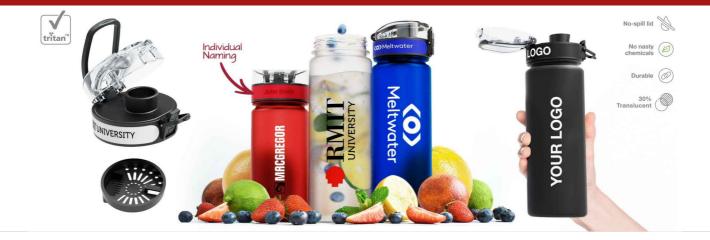

## **Aqualok Infuse**

The Aqualok Infuse features a fantastic infuser lid that allows you to add and lock in your favourite fruits or vegetables to your daily drinking water. Just like our standard Aqualok model, the Aqualok Infuse is made from the durable translucent Tritan<sup>™</sup> plastic and also features a secure-lock lid to prevent any unwanted spillages. There are enlarged branding areas on two sides of the bottle and also around the lid, which is a popular branding area to print with bespoke names via our Individual Naming service.