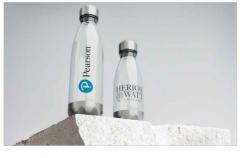

## **Nova Clear**

The Nova Clear Water Bottle is made from the renowned Tritan<sup>™</sup> plastic, a durable material that's designed for daily use. The dedicated branding area is ready to be Screen Printed with your logo, slogan and more. A fantastic custom giveaway idea that'll be used for years to come. Ask us about branding and express delivery options today.