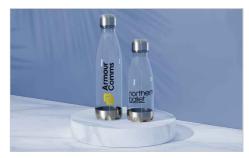

## **Nova Clear**

The Nova Clear Water Bottle is made from the renowned Tritan<sup>™</sup> plastic, a durable material that's designed for daily use. The dedicated branding area is ready to be Screen Printed with your logo, slogan and more. A fantastic custom giveaway idea that'll be used for years to come. Ask us about branding and express delivery options today.