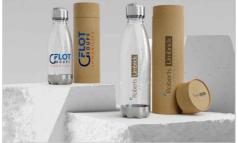

## **Nova Clear**

The Nova Clear Water Bottle is made from the renowned Tritan<sup>™</sup> plastic, a durable material that's designed for daily use. The dedicated branding area is ready to be Screen Printed with your logo, slogan and more. A fantastic custom giveaway idea that'll be used for years to come. Ask us about branding and express delivery options today.