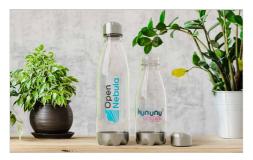

## **Nova Clear**

The Nova Clear Water Bottle is made from the renowned Tritan<sup>™</sup> plastic, a durable material that's designed for daily use. The dedicated branding area is ready to be Screen Printed with your logo, slogan and more. A fantastic custom giveaway idea that'll be used for years to come. Ask us about branding and express delivery options today.