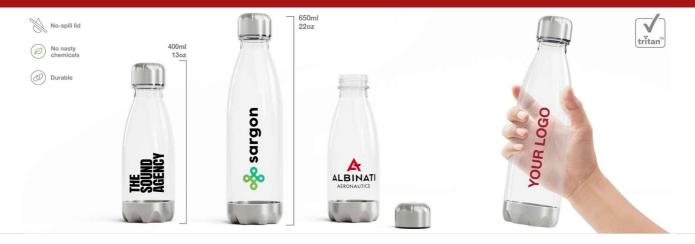

## **Nova Clear**

The Nova Clear Water Bottle is made from the renowned Tritan<sup>™</sup> plastic, a durable material that's designed for daily use. The dedicated branding area is ready to be Screen Printed with your logo, slogan and more. A fantastic custom giveaway idea that'll be used for years to come. Ask us about branding and express delivery options today.

## Nova Clear

| Colours               |                                                                                                                    |                                                                                                            |
|-----------------------|--------------------------------------------------------------------------------------------------------------------|------------------------------------------------------------------------------------------------------------|
| Lead Time             | 7 working days                                                                                                     |                                                                                                            |
| Branding              | SCREEN PRINTING  1 - 3 COLORS                                                                                      |                                                                                                            |
| Branding Area         | Nova Clear 400 Area Side: 65mm X 50mm (2.56X1.97 inches) Nova Clear 650 Area Side: 65mm X 100mm (2.56X3.94 inches) |                                                                                                            |
| Dimensions and Weight | Nova Clear 400 Height: 200mm (7.87 inches) Diameter: 66.5mm (2.62 inches) Weight: 85 grams (3 ounces)              | Nova Clear 650 Height: 260mm (10.24 inches) Diameter: 70.5mm (2.78 inches) Weight: 104 grams (3.67 ounces) |