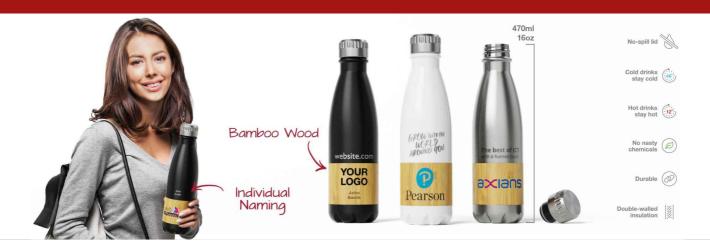

## **Nova Bamboo**

Our Nova Bamboo Water Bottle boasts a stunning bamboo detail that's ready to be branded with your logo, slogan and more. The Nova Bamboo also features double-walled insulation technology that's made from high quality food grade stainless steel. Check out our other models in the Nova range including our Nova, Nova Pure and Nova Clear.

## **Nova Bamboo**

| Colours                  | • • •                                                                                      |                                                                                       |
|--------------------------|--------------------------------------------------------------------------------------------|---------------------------------------------------------------------------------------|
| Lead Time                | 7 working days                                                                             |                                                                                       |
| Branding                 | SCREEN PRINTING  1-3 COLORS  LASER ENGRAVING NAMING NAMING                                 |                                                                                       |
|                          | Screen Printing                                                                            | Laser Engraving                                                                       |
| Branding Area            | Bamboo Wood: 70mm X 52mm (2.76X2.05 inches)                                                | Area Side: 65mm X 45mm (2.56X1.77 inches) Bamboo Wood: 30mm X 45mm (1.18X1.77 inches) |
| Dimensions and<br>Weight | Height: 261mm (10.28 inches) Diameter: 72mm (2.83 inches) Weight: 287 grams (10.12 ounces) |                                                                                       |