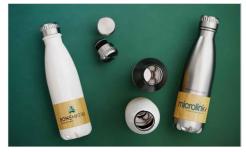

## **Nova Bamboo**

Our Nova Bamboo Water Bottle boasts a stunning bamboo detail that's ready to be branded with your logo, slogan and more. The Nova Bamboo also features double-walled insulation technology that's made from high quality food grade stainless steel. Check out our other models in the Nova range including our Nova, Nova Pure and Nova Clear.