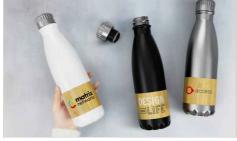

## **Nova Bamboo**

Our Nova Bamboo Water Bottle boasts a stunning bamboo detail that's ready to be branded with your logo, slogan and more. The Nova Bamboo also features double-walled insulation technology that's made from high quality food grade stainless steel. Check out our other models in the Nova range including our Nova, Nova Pure and Nova Clear.