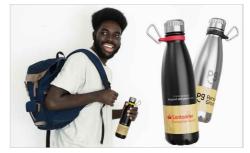

## **Nova Bamboo**

Our Nova Bamboo Water Bottle boasts a stunning bamboo detail that's ready to be branded with your logo, slogan and more. The Nova Bamboo also features double-walled insulation technology that's made from high quality food grade stainless steel. Check out our other models in the Nova range including our Nova, Nova Pure and Nova Clear.