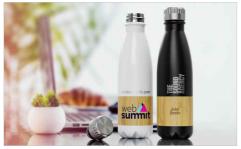

## **Nova Bamboo**

Our Nova Bamboo Water Bottle boasts a stunning bamboo detail that's ready to be branded with your logo, slogan and more. The Nova Bamboo also features double-walled insulation technology that's made from high quality food grade stainless steel. Check out our other models in the Nova range including our Nova, Nova Pure and Nova Clear.