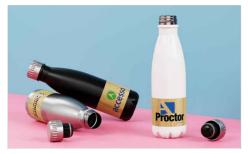

## **Nova Bamboo**

Our Nova Bamboo Water Bottle boasts a stunning bamboo detail that's ready to be branded with your logo, slogan and more. The Nova Bamboo also features double-walled insulation technology that's made from high quality food grade stainless steel. Check out our other models in the Nova range including our Nova, Nova Pure and Nova Clear.