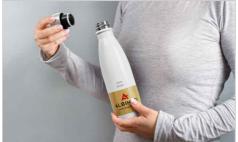

## **Nova Bamboo**

Our Nova Bamboo Water Bottle boasts a stunning bamboo detail that's ready to be branded with your logo, slogan and more. The Nova Bamboo also features double-walled insulation technology that's made from high quality food grade stainless steel. Check out our other models in the Nova range including our Nova, Nova Pure and Nova Clear.