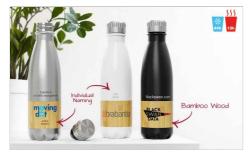

## **Nova Bamboo**

Our Nova Bamboo Water Bottle boasts a stunning bamboo detail that's ready to be branded with your logo, slogan and more. The Nova Bamboo also features double-walled insulation technology that's made from high quality food grade stainless steel. Check out our other models in the Nova range including our Nova, Nova Pure and Nova Clear.