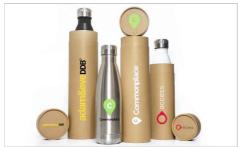

# Nova

Our Nova Water Bottle is a fantastic giveaway item at Conferences and Events. Made from high quality stainless steel, it features a double-wall vacuum construction to keep drinks hot or cold for longer. The large branding area is ready to be branded with your logo, slogan and more!