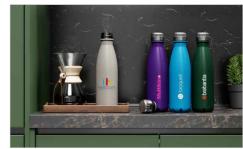

# Nova

Our Nova Water Bottle is a fantastic giveaway item at Conferences and Events. Made from high quality stainless steel, it features a double-wall vacuum construction to keep drinks hot or cold for longer. The large branding area is ready to be branded with your logo, slogan and more!