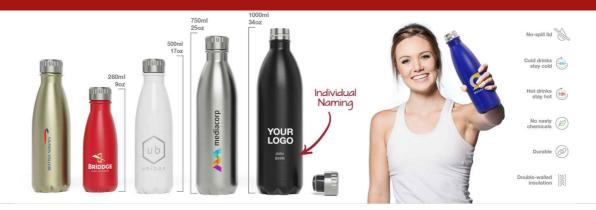

# Nova

Our Nova Water Bottle is a fantastic giveaway item at Conferences and Events. Made from high quality stainless steel, it features a double-wall vacuum construction to keep drinks hot or cold for longer. The large branding area is ready to be branded with your logo, slogan and more!

#### **Nova 1000**

Area Side: 85mm X 130mm (3.35X5.12 inches)

#### Nova 500ml

Area Side: 70mm X 80mm (2.76X3.15 inches)

#### Nova 750ml

#### Nova 260ml

Area Side: 55mm X 60mm (2.17X2.36 inches)