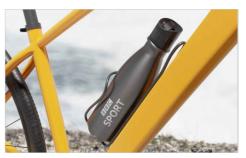

# Nova

Our Nova Water Bottle is a fantastic giveaway item at Conferences and Events. Made from high quality stainless steel, it features a double-wall vacuum construction to keep drinks hot or cold for longer. The large branding area is ready to be branded with your logo, slogan and more!