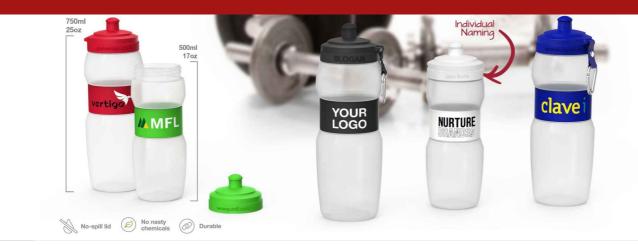

Our Fit Water Bottle is a must-have for your next Conference or Event. The hand grip can be Screen Printed with your logo, and we can also engrave the side of the lid with your website address or slogan. The Fit is available in either 500ml or 750ml size options.

## Fit

| Colours               |                                                                                                                          |                                                                                                                                  |
|-----------------------|--------------------------------------------------------------------------------------------------------------------------|----------------------------------------------------------------------------------------------------------------------------------|
| Lead Time             | 7 working days                                                                                                           |                                                                                                                                  |
| Branding              | SCREEN<br>PRINTING<br>1-3<br>COLORS                                                                                      |                                                                                                                                  |
|                       | Screen Printing                                                                                                          | Laser Engraving                                                                                                                  |
| Branding Area         | Fit 500ml<br>Area Front: 30mm X 63mm<br>(1.18X2.48 inches)<br>Fit 750ml<br>Area Front: 30mm X 65mm<br>(1.18X2.56 inches) | <b>Fit 500ml</b><br>Area Top: 80mm X 8mm<br>(3.15X0.31 inches)<br><b>Fit 750ml</b><br>Area Top: 80mm X 8mm<br>(3.15X0.31 inches) |
| Dimensions and Weight | <b>Fit 500ml</b><br>Height: 207mm (8.15 inches)<br>Diameter: 72mm (2.83 inches)<br>Weight: 74 grams (2.61 ounces)        | <b>Fit 750ml</b><br>Height: 238mm (9.37 inches)<br>Diameter: 80mm (3.15 inches)<br>Weight: 93 grams (3.28 ounces)                |
|                       |                                                                                                                          |                                                                                                                                  |