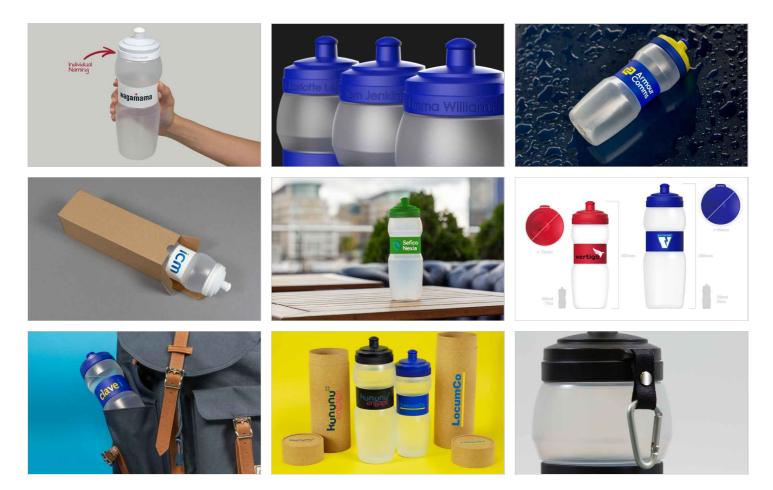

Our Fit Water Bottle is a must-have for your next Conference or Event. The hand grip can be Screen Printed with your logo, and we can also engrave the side of the lid with your website address or slogan. The Fit is available in either 500ml or 750ml size options.

## Fit

| Colours               |                                                                                                                          |                                                                                                                                  |
|-----------------------|--------------------------------------------------------------------------------------------------------------------------|----------------------------------------------------------------------------------------------------------------------------------|
| Lead Time             | 7 working days                                                                                                           |                                                                                                                                  |
| Branding              | SCREEN<br>PRINTING<br>1-3<br>COLORS                                                                                      |                                                                                                                                  |
|                       | Screen Printing                                                                                                          | Laser Engraving                                                                                                                  |
| Branding Area         | Fit 500ml<br>Area Front: 30mm X 63mm<br>(1.18X2.48 inches)<br>Fit 750ml<br>Area Front: 30mm X 65mm<br>(1.18X2.56 inches) | <b>Fit 500ml</b><br>Area Top: 80mm X 8mm<br>(3.15X0.31 inches)<br><b>Fit 750ml</b><br>Area Top: 80mm X 8mm<br>(3.15X0.31 inches) |
| Dimensions and Weight | <b>Fit 500ml</b><br>Height: 207mm (8.15 inches)<br>Diameter: 72mm (2.83 inches)<br>Weight: 74 grams (2.61 ounces)        | <b>Fit 750ml</b><br>Height: 238mm (9.37 inches)<br>Diameter: 80mm (3.15 inches)<br>Weight: 93 grams (3.28 ounces)                |
|                       |                                                                                                                          |                                                                                                                                  |