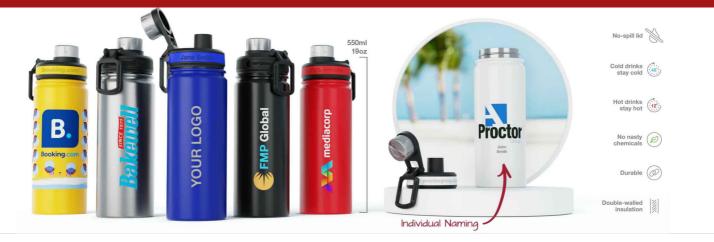

## **Adventure**

The Adventure Water Bottle keeps your hot drinks hot and cold drinks cold, thanks to its double-walled vacuum body made from 304 grade stainless steel - famous for its sturdiness and longevity. The main lid can twist on and off so you can easily fill up with your favourite beverage. The drinking spout is also protected by a handy twist lid. Get in touch today regarding branding options, prices and delivery information.