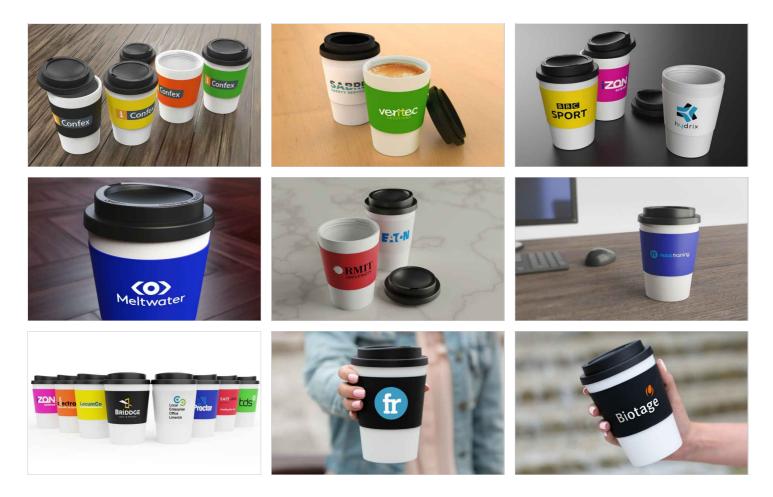

## Java

Our Java model is a super-handy Travel Cup that will be used daily. The branding area is made of a non-slip silicone material that provides a comfortable grip whilst in use. Get in touch today regarding prices and branding options for your next Conference, Event or Giveaway.

## Java

| Colours               |                                                                                                |
|-----------------------|------------------------------------------------------------------------------------------------|
| Lead Time             | 7 working days                                                                                 |
| Branding              | SCREEN<br>PRINTING<br>1-3<br>COLORS                                                            |
| Branding Area         | Screen Printing<br>Area Side: 50mm X 45mm (1.97X1.77 inches)                                   |
| Dimensions and Weight | Height: 137mm (5.39 inches)<br>Diameter: 92mm (3.62 inches)<br>Weight: 127 grams (4.48 ounces) |