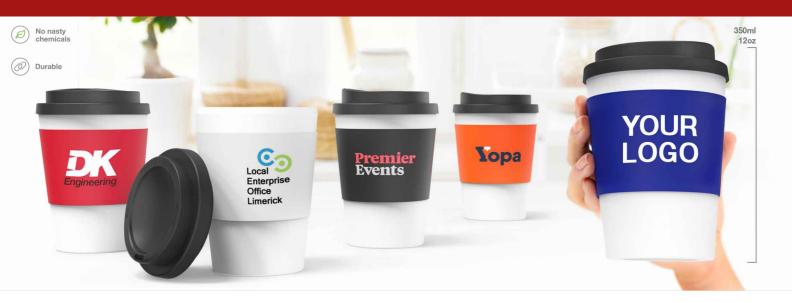

## Java

Our Java model is a super-handy Travel Cup that will be used daily. The branding area is made of a non-slip silicone material that provides a comfortable grip whilst in use. Get in touch today regarding prices and branding options for your next Conference, Event or Giveaway.

## Java

| Colours               |                                                                                                |
|-----------------------|------------------------------------------------------------------------------------------------|
| Lead Time             | 7 working days                                                                                 |
| Branding              | SCREEN<br>PRINTING<br>1-3<br>COLORS                                                            |
| Branding Area         | Screen Printing<br>Area Side: 50mm X 45mm (1.97X1.77 inches)                                   |
| Dimensions and Weight | Height: 137mm (5.39 inches)<br>Diameter: 92mm (3.62 inches)<br>Weight: 127 grams (4.48 ounces) |