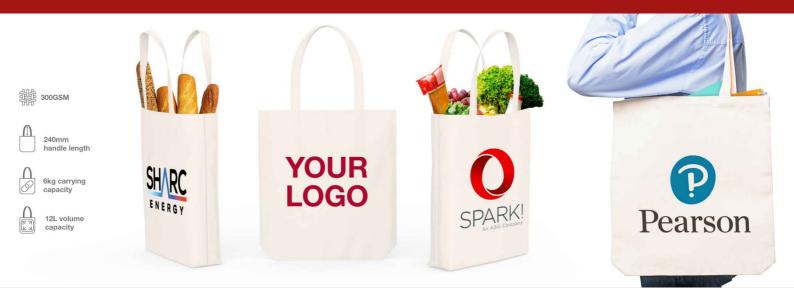

## Revel

The Revel combines style and function into one fantastic Tote Bag. The woven fabric comprises of of 60% polyester and 40% cotton which supports an ample carrying capacity of 6kgs in weight, and offers a spacious volume capacity of 12 litres. Both sides of the Revel Tote Bag can be Photo Printed with your logo, slogan, website address and more. A beautiful promotional product that'll be used for years to come.

## Revel

| Colours 7 working days   Lead Time 7 working days   Branding PHOTO<br>PRINTING   Branding Photo Printing   Area Front: 280mm X 300mm (11.02X11.81 inches)   Area Back: 280mm X 300mm (11.02X11.81 inches)   Image: I |  |
|----------------------------------------------------------------------------------------------------------------------------------------------------------------------------------------------------------------------------------------------------------------------------------------------------------------------------------------------------------------------------------------------------------------------------------------------------------------------------------------------------------------------------------------------------------------------------------------------------------------------------------------------------------------------------------------------------------------------------------------------------------------------------------------------------------------------------------------------------------------------------------------------------------------------------------------------------------------------------------------------------------------------------------------------------------------------------------------------------------------------------------------------------------------------------------------------------------------------------------------------------------------------------------------------------------------------------------------------------------------------------------------------------------------------------------------------------------------------------------------------------------------------------------------------------------------------------------------------------------------------------------------------------------------------------------------------------------------------------------------------------------------------------------------------------------------------------------------|--|
| Branding<br>PHOTO<br>PRINTING<br>Photo Printing<br>Area Front: 280mm X 300mm (11.02X11.81 inches)<br>Area Back: 280mm X 300mm (11.02X11.81 inches)                                                                                                                                                                                                                                                                                                                                                                                                                                                                                                                                                                                                                                                                                                                                                                                                                                                                                                                                                                                                                                                                                                                                                                                                                                                                                                                                                                                                                                                                                                                                                                                                                                                                                     |  |
| PRINTING   Branding   Photo Printing   Area Front: 280mm X 300mm (11.02X11.81 inches)   Area Back: 280mm X 300mm (11.02X11.81 inches)                                                                                                                                                                                                                                                                                                                                                                                                                                                                                                                                                                                                                                                                                                                                                                                                                                                                                                                                                                                                                                                                                                                                                                                                                                                                                                                                                                                                                                                                                                                                                                                                                                                                                                  |  |
| Area Front: 280mm X 300mm (11.02X11.81 inches<br>Area Back: 280mm X 300mm (11.02X11.81 inches)                                                                                                                                                                                                                                                                                                                                                                                                                                                                                                                                                                                                                                                                                                                                                                                                                                                                                                                                                                                                                                                                                                                                                                                                                                                                                                                                                                                                                                                                                                                                                                                                                                                                                                                                         |  |
|                                                                                                                                                                                                                                                                                                                                                                                                                                                                                                                                                                                                                                                                                                                                                                                                                                                                                                                                                                                                                                                                                                                                                                                                                                                                                                                                                                                                                                                                                                                                                                                                                                                                                                                                                                                                                                        |  |
| Dimensions and WeightLength: 420mm (16.54 inches)Width: 380mm (14.96 inches)Depth: 100mm (3.94 inches)Weight: 145 grams (5.11 ounces)                                                                                                                                                                                                                                                                                                                                                                                                                                                                                                                                                                                                                                                                                                                                                                                                                                                                                                                                                                                                                                                                                                                                                                                                                                                                                                                                                                                                                                                                                                                                                                                                                                                                                                  |  |
| MaterialCotton 40%, Polyester 60%300GSM                                                                                                                                                                                                                                                                                                                                                                                                                                                                                                                                                                                                                                                                                                                                                                                                                                                                                                                                                                                                                                                                                                                                                                                                                                                                                                                                                                                                                                                                                                                                                                                                                                                                                                                                                                                                |  |