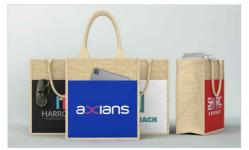

## Coast

The Coast is a stylish Tote Bag made from a Jute and Cotton composition. The front and back of the Coast feature a huge branding area, ready to be Photo Printed with your logo and more - all in ultra-precise detail via our specialised branding methods. Get in touch today for prices, samples and our fast delivery times.