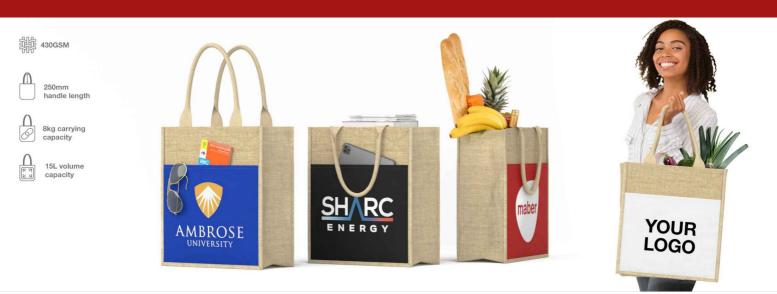

## Coast

The Coast is a stylish Tote Bag made from a Jute and Cotton composition. The front and back of the Coast feature a huge branding area, ready to be Photo Printed with your logo and more - all in ultra-precise detail via our specialised branding methods. Get in touch today for prices, samples and our fast delivery times.

## Coast

| Colours               |                                                                                                                      |
|-----------------------|----------------------------------------------------------------------------------------------------------------------|
| Lead Time             | 7 working days                                                                                                       |
| Branding              | PHOTO PRINTING                                                                                                       |
| Branding Area         | Photo Printing  Area Front: 260mm X 200mm (10.24X7.87 inches)  Area Back: 260mm X 200mm (10.24X7.87 inches)          |
| Dimensions and Weight | Length: 400mm (15.75 inches) Width: 350mm (13.78 inches) Depth: 150mm (5.91 inches) Weight: 350 grams (12.35 ounces) |
| Material              | Cotton 32%, Jute 68%<br>430GSM                                                                                       |