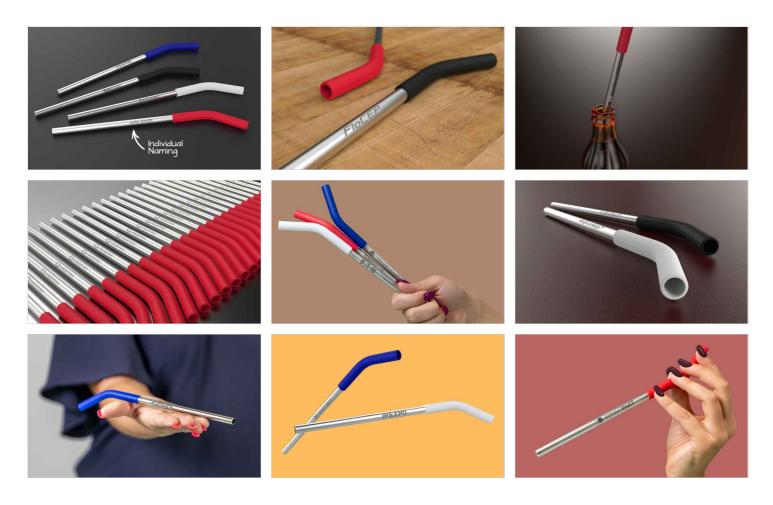

## **Funky**

The Funky reusable metal straw features a soft-touch silicone drinking tip and a metallic branding area, ready to be Laser Engraved with your logo, slogan or website address. Each straw is securely packaged to a cardboard backing which also includes a straw cleaner. A fun model that's an extremely popular giveaway item at Events and Trade Shows.

## **Funky**

| Colours               |                                                                                         |
|-----------------------|-----------------------------------------------------------------------------------------|
| Lead Time             | 6 working days                                                                          |
| Branding              | LASER ENGRAVING NAMING                                                                  |
| Branding Area         | Laser Engraving Area Side: 85mm X 16mm (3.35X0.63 inches)                               |
| Dimensions and Weight | Length: 225mm (8.86 inches) Diameter: 10mm (0.39 inches) Weight: 16 grams (0.56 ounces) |