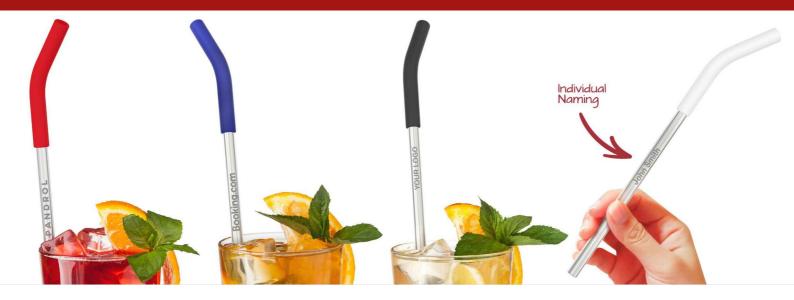

## **Funky**

The Funky reusable metal straw features a soft-touch silicone drinking tip and a metallic branding area, ready to be Laser Engraved with your logo, slogan or website address. Each straw is securely packaged to a cardboard backing which also includes a straw cleaner. A fun model that's an extremely popular giveaway item at Events and Trade Shows.

## **Funky**

| Colours               |                                                                                         |
|-----------------------|-----------------------------------------------------------------------------------------|
| Lead Time             | 6 working days                                                                          |
| Branding              | LASER ENGRAVING NAMING                                                                  |
| Branding Area         | Laser Engraving Area Side: 85mm X 16mm (3.35X0.63 inches)                               |
| Dimensions and Weight | Length: 225mm (8.86 inches) Diameter: 10mm (0.39 inches) Weight: 16 grams (0.56 ounces) |