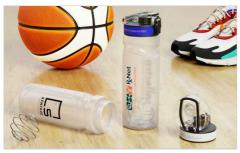

## **Shaker**

Our Shaker bottle comes with a steel mixer ball and is ideal for blending protein shakes or other health drinks. This popular model is made of softer impact-resistant polypropylene plastic and offers two large branding areas. Your logo and company information is printed vertically along the dedicated branding area and also horizontally around the lid. Ask us about prices, samples and branding options today.