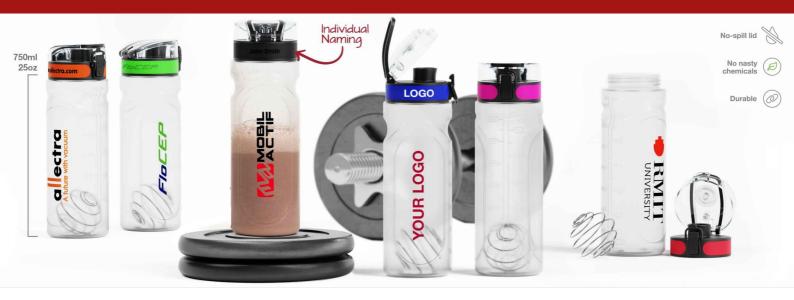

## **Shaker**

Our Shaker bottle comes with a steel mixer ball and is ideal for blending protein shakes or other health drinks. This popular model is made of softer impact-resistant polypropylene plastic and offers two large branding areas. Your logo and company information is printed vertically along the dedicated branding area and also horizontally around the lid. Ask us about prices, samples and branding options today.

## Colours **Lead Time** 8 working days INDIVIDUAL SCREEN LASER **ENGRAVING** NAMING **Branding Screen Printing Laser Engraving** Area Side: 45mm X 110mm (1.77X4.33 Area Top: 90mm X 12mm (3.54X0.47 inches) inches) Area Top: 170mm X 13mm (6.69X0.51 **Branding Area** inches) Height: 235mm (9.25 inches) **Dimensions and** Diameter: 75mm (2.95 inches) Weight Weight: 121 grams (4.27 ounces)