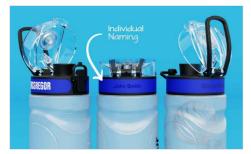

## Colours **Lead Time** 8 working days INDIVIDUAL SCREEN LASER **ENGRAVING** NAMING **Branding Screen Printing Laser Engraving** Area Side: 45mm X 110mm (1.77X4.33 Area Top: 90mm X 12mm (3.54X0.47 inches) inches) Area Top: 170mm X 13mm (6.69X0.51 **Branding Area** inches) Height: 235mm (9.25 inches) **Dimensions and** Diameter: 75mm (2.95 inches) Weight Weight: 121 grams (4.27 ounces)