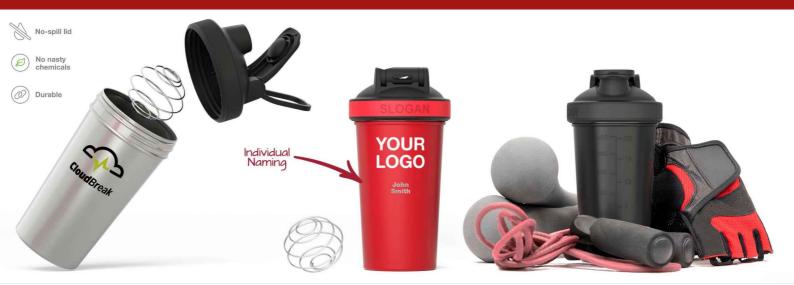

## Fuel

The Fuel Protein Shaker Bottle is a stunning model that'll be a hit with any active person that enjoys a pre or post-workout protein drink. The enlarged branding area, secure screw top lid and flip lid drinking spout are also popular features. The Fuel is made from 304 grade stainless steel which is the industry standard for all high-quality water bottles, and it includes a stainless steel shaker ball.