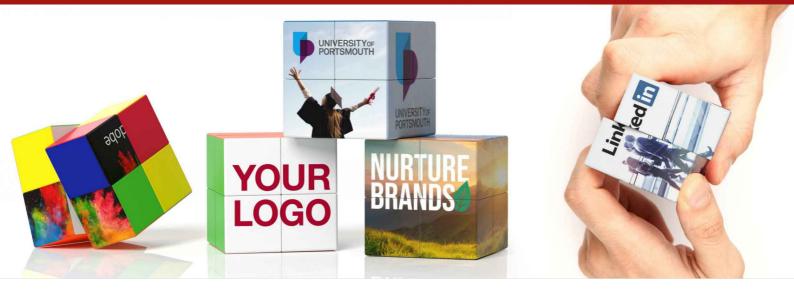

## **Blox Mini**

The Blox Mini is a portable promotional product that's ready to be Photo Printed with your logo and images in ultra-precise detail. You have a choice of printing on 1 face of the cube or on all 6 faces - both options are extremely addictive and are designed to keep your brand in the hands of the recipient. Get in touch today and we can assist you with the best branding options for your needs. The Blox Mini is suitable for ages 13+.