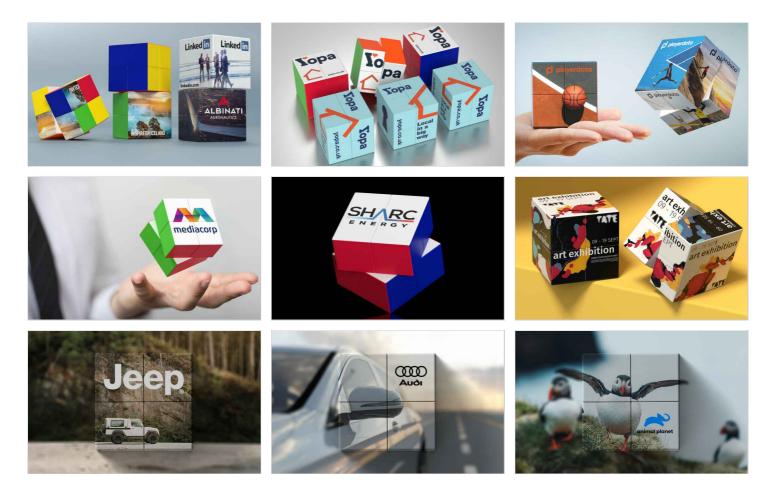

## **Blox Mini**

The Blox Mini is a portable promotional product that's ready to be Photo Printed with your logo and images in ultra-precise detail. You have a choice of printing on 1 face of the cube or on all 6 faces - both options are extremely addictive and are designed to keep your brand in the hands of the recipient. Get in touch today and we can assist you with the best branding options for your needs. The Blox Mini is suitable for ages 13+.