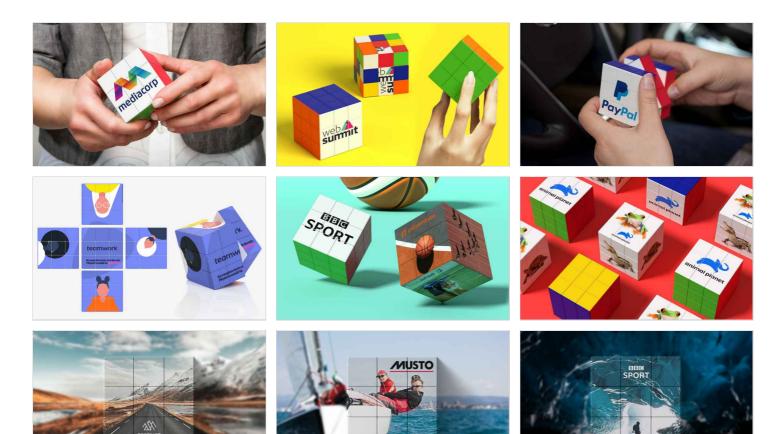

## Blox

The Blox is an addictive and fun promotional product that's designed to keep restless hands busy. You can choose to add your logo or image to one side of the cube, or we can add to all 6 sides of the cube - all in precise detail thanks to our custom Photo Printing branding method. Our expert Account Managers can walk you through the best options for your specific promotional needs. The Blox is suitable for ages 13+.