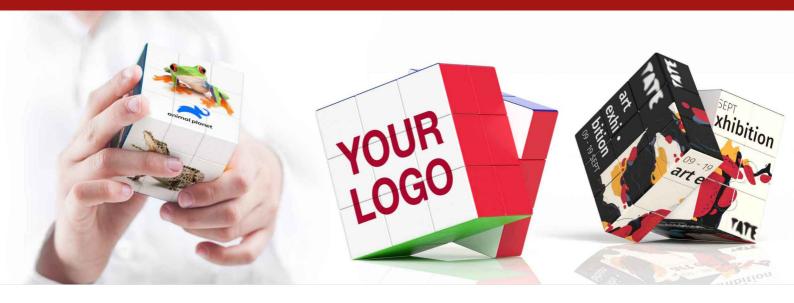

## Blox

The Blox is an addictive and fun promotional product that's designed to keep restless hands busy. You can choose to add your logo or image to one side of the cube, or we can add to all 6 sides of the cube - all in precise detail thanks to our custom Photo Printing branding method. Our expert Account Managers can walk you through the best options for your specific promotional needs. The Blox is suitable for ages 13+.