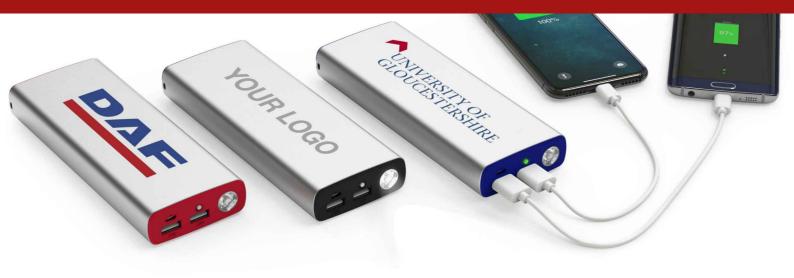

## Titan

The Titan offers a huge charging output of up to 20,100mAh. That's enough juice to recharge an iPhone X over 5 times before you need to recharge the Power Bank. The branding area is also impressive, with ample room to Screen Print or Laser Engrave your logo, slogan, website address and more. The Titan also features two USB ports so you can charge two devices at the same time. A must-have for your next Conference or Event.