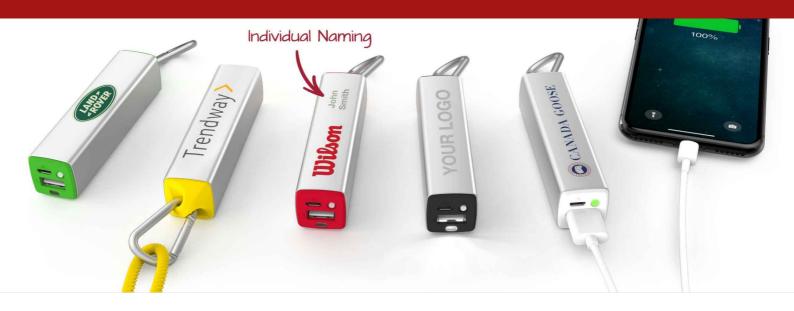

## **Element**

The Element Power Bank is a sleek and stylish Power Bank that will become a useful companion for your Customers' smartphone or tablet. The outer-shell is made from aluminium which can have your logo either Screen Printed or Laser Engraved. The Element also features a useful LED torch.