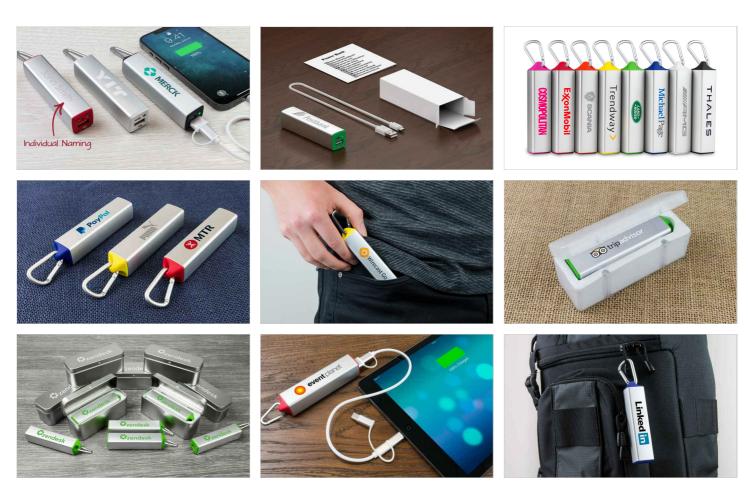

## **Element**

The Element Power Bank is a sleek and stylish Power Bank that will become a useful companion for your Customers' smartphone or tablet. The outer-shell is made from aluminium which can have your logo either Screen Printed or Laser Engraved. The Element also features a useful LED torch.