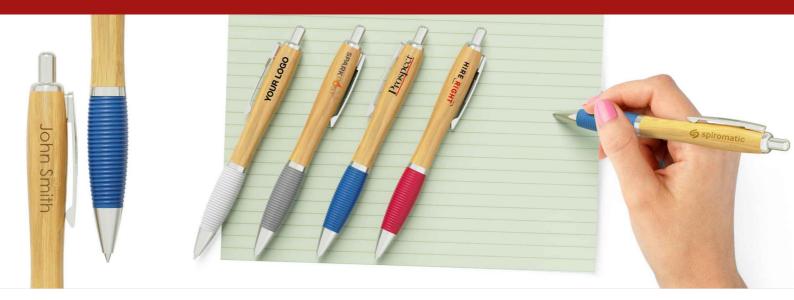

## Ridge

The Ridge ballpoint pen is made from a bamboo composite material that boasts a natural look and feel. Furthermore, the textured wheat straw grip and smooth lines provide the user with ultimate comfort when taking notes. The stylish silver click button retracts and reveals the ballpoint, and the silver clip allows you to attach the Ridge to notebooks, documents or slim folders with ease. The dedicated branding areas can be Photo Printed or Laser Engraved with your logo and brand message. Get in touch today regarding our latest prices, samples and delivery times.