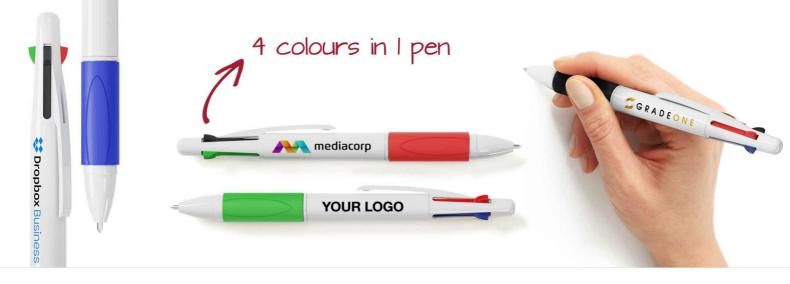

## Quad

The Quad is a classic 4 colour pen that boasts blue, red, green and black ballpoints in the 1 model. Each colour option reveals and retracts via the click sliders at the top of the pen. The comfortable thermoplastic rubber grip is available in a variety of colours to complement your brand style. The exterior white shell can be Photo Printed with your logo, slogan and more.