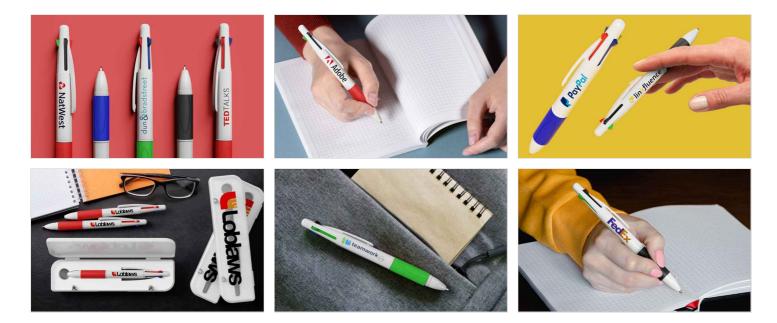

## Quad

The Quad is a classic 4 colour pen that boasts blue, red, green and black ballpoints in the 1 model. Each colour option reveals and retracts via the click sliders at the top of the pen. The comfortable thermoplastic rubber grip is available in a variety of colours to complement your brand style. The exterior white shell can be Photo Printed with your logo, slogan and more.