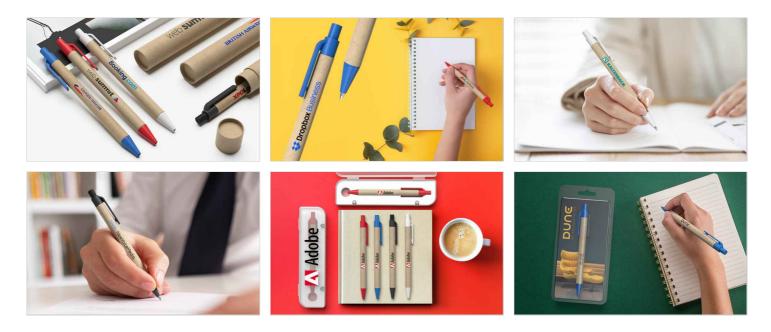

## Ditto

|                   | Western | Wheat straw bio-pla          | stic |              |   |
|-------------------|---------|------------------------------|------|--------------|---|
|                   | n Link  | TINEXT                       | 5    | SERIES STORE |   |
| First             |         | YOUR LOGO                    |      | STUIR        | 2 |
| First 🎓 Great Wes |         | 5<br>Required Carolina and M |      |              |   |
| Nes               |         | Recycled Cardboard M         |      |              |   |

Our Ditto Ballpoint Pen is an environmentally-friendly promotional product that'll be kept and used for years to come. The body of the pen is made from a durable recycled cardboard material that's designed to showcase your logo in true style. The ballpoint retracts and reveals via the nifty click button, and it also features a handy clip to easily attach to notebooks or paperwork.

## Ditto

| Colours               | rs •••                                                                                                  |  |  |
|-----------------------|---------------------------------------------------------------------------------------------------------|--|--|
| Lead Time             | 8 working days                                                                                          |  |  |
| Branding              | PHOTO<br>PRINTING                                                                                       |  |  |
| Branding Area         | Photo Printing<br>Area Front: 90mm X 6mm (3.54X0.24 inches)<br>Area Back: 90mm X 6mm (3.54X0.24 inches) |  |  |
| Dimensions and Weight | Length: 139.5mm (5.49 inches)<br>Diameter: 10mm (0.39 inches)<br>Weight: 6 grams (0.21 ounces)          |  |  |
|                       |                                                                                                         |  |  |