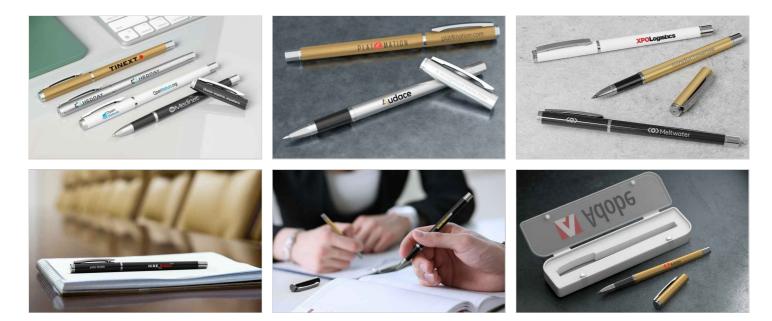

## Chief

The Chief pen is made from a sturdy aluminum alloy that gives it a solid, premium feel in the hand. The ink barrel contains water-based ink that provides a smooth writing experience. It also features a handy clip and removable cap. A fantastic promotional product that'll be kept and used again and again. Get in touch today regarding branding options, prices and our express delivery times.

## Chief

| Colours                  |                                                                                                                                                                                 |                                                                                                               |
|--------------------------|---------------------------------------------------------------------------------------------------------------------------------------------------------------------------------|---------------------------------------------------------------------------------------------------------------|
| Lead Time                | 8 working days                                                                                                                                                                  |                                                                                                               |
| Branding                 | PHOTO<br>PRINTING<br>LASER<br>ENGRAVING                                                                                                                                         |                                                                                                               |
| Branding Area            | Photo Printing<br>Area Front: 60mm X 6mm (2.36X0.24 inches)<br>Area Back: 60mm X 6mm (2.36X0.24 inches)<br>Lid: 40mm X 6mm (1.57X0.24 inches), 40mm X 6mm<br>(1.57X0.24 inches) | <b>Laser Engraving</b><br>Area Front: 60mm X 5mm (2.36X0.2<br>inches)<br>Lid: 40mm X 5mm (1.57X0.2<br>inches) |
| Dimensions and<br>Weight | Length: 144mm (5.67 inches)<br>Diameter: 9.8mm (0.39 inches)<br>Weight: 17.5 grams (0.62 ounces)                                                                                |                                                                                                               |