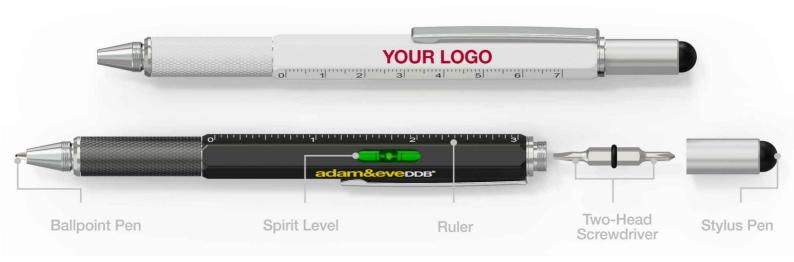

## Star

The Star Multi Tool Pen combines 5 handy tools into 1 stylish model including a Stylus Pen, Screwdriver, Ruler, Spirit Level and Ballpoint Pen. The Star also features two enlarged branding areas that we can brand with your logo, slogan, website address and more. Smart and lightweight the Star is extremely popular at Events and Conferences.