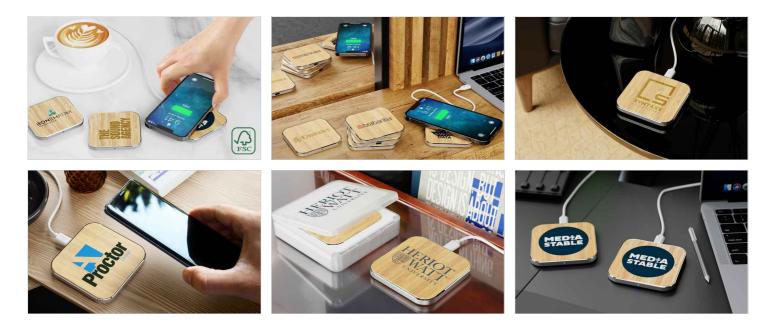

## Savanna

The Savanna Wireless Charger is a beautifully crafted model, made from FSC-certified bamboo wood. The large branding area can be branded with your logo in precise detail. The Savanna is compatible with Qi-enabled devices, otherwise known as Wireless Charging devices. A fantastic promotional product that'll be kept and used for years.