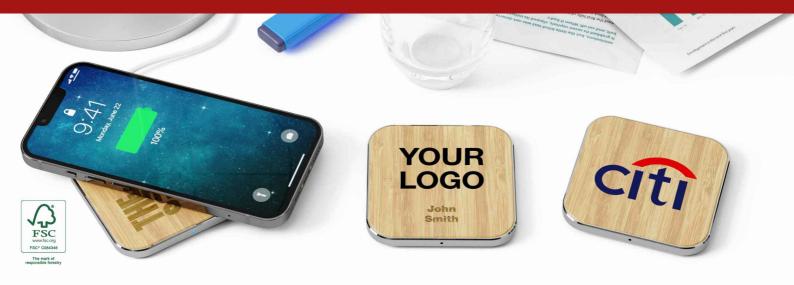

## Savanna

The Savanna Wireless Charger is a beautifully crafted model, made from FSC-certified bamboo wood. The large branding area can be branded with your logo in precise detail. The Savanna is compatible with Qi-enabled devices, otherwise known as Wireless Charging devices. A fantastic promotional product that'll be kept and used for years.

## Savanna

| Colours                  |                                                                                                                        |                                                                            |
|--------------------------|------------------------------------------------------------------------------------------------------------------------|----------------------------------------------------------------------------|
| Lead Time                | 6 working days                                                                                                         |                                                                            |
| Branding                 | PHOTO<br>PRINTING<br>LASER<br>ENGRAVING                                                                                |                                                                            |
| Branding Area            | Photo Printing<br>Area Top: 62mm X 62mm (2.44X2.44                                                                     | <b>Laser Engraving</b><br>inches) Area Top: 62mm X 62mm (2.44X2.44 inches) |
| Dimensions and<br>Weight | Length: 76mm (2.99 inches)<br>Width: 76mm (2.99 inches)<br>Height: 8mm (0.31 inches)<br>Weight: 70 grams (2.47 ounces) |                                                                            |