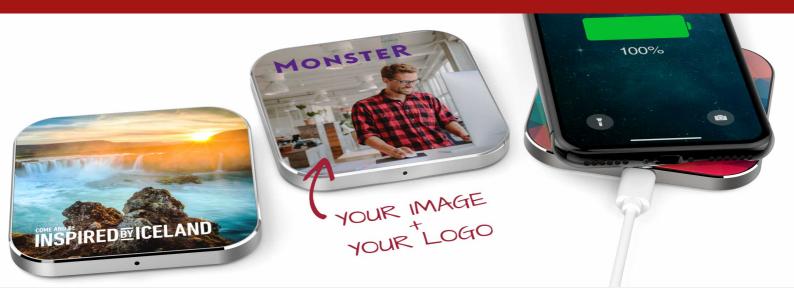

## Edge

Our Edge Wireless Charger is a unique and novel way for your Customers and Clients to charge their smartphones and tablets. Simply place the device onto the surface to charge, no need to plug any cables into the smartphone or tablet. Compatible with Qi-enabled devices, otherwise known as Wireless Charging devices, our Edge Wireless Charger can be Photo Printed with your image, logo, website address and slogan.