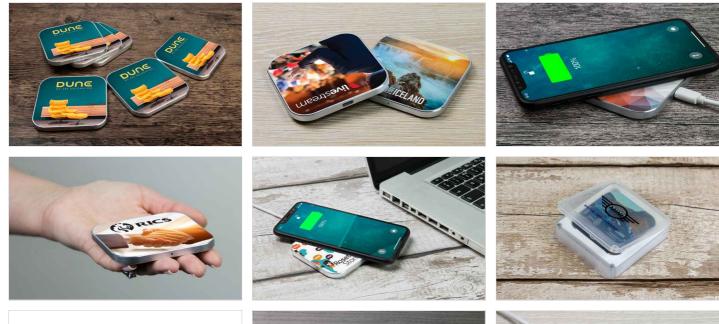

## Edge

Our Edge Wireless Charger is a unique and novel way for your Customers and Clients to charge their smartphones and tablets. Simply place the device onto the surface to charge, no need to plug any cables into the smartphone or tablet. Compatible with Qi-enabled devices, otherwise known as Wireless Charging devices, our Edge Wireless Charger can be Photo Printed with your image, logo, website address and slogan.