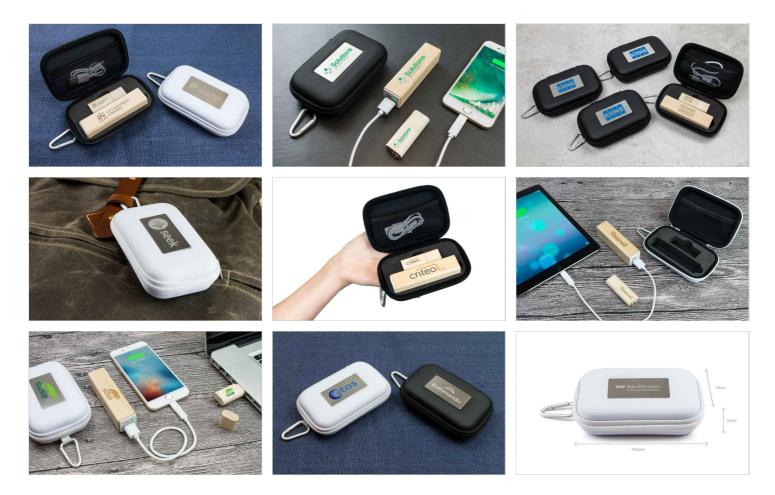

## Maple S

Combine 2 products in a handy Travel Merch Pack: Nature USB Flash Drive, Maple Power Bank. These carefully curated products can be branded with your logo, website address, slogan and more. The top of the Gift Case can also be Laser Engraved or Screen Printed in up to 4 colours. Any product colour combinations are allowed.