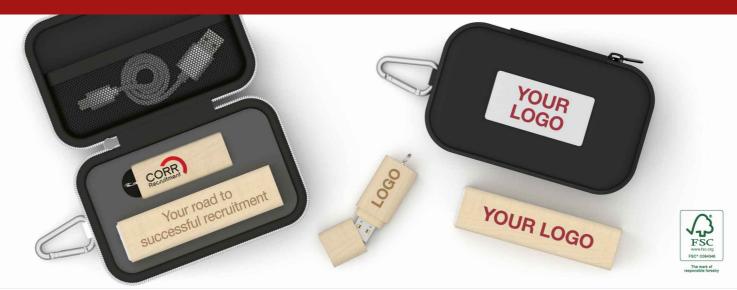

## Maple S

Combine 2 products in a handy Travel Merch Pack: Nature USB Flash Drive, Maple Power Bank. These carefully curated products can be branded with your logo, website address, slogan and more. The top of the Gift Case can also be Laser Engraved or Screen Printed in up to 4 colours. Any product colour combinations are allowed.