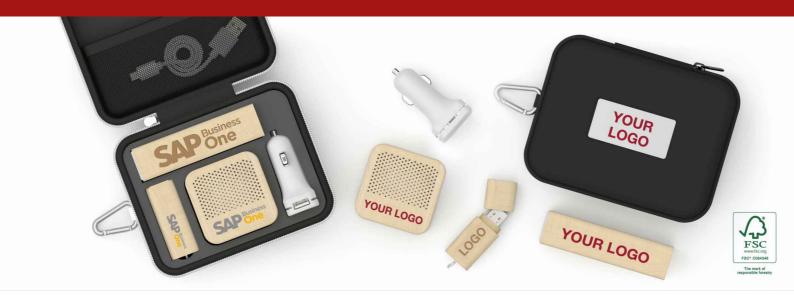

## Maple L

Combine 4 products in a handy Travel Gift Set: Nature USB Flash Drive, Maple Power Bank, Zip USB Car Charger, Seed Bluetooth<sup>®</sup> Speaker. These carefully curated products can be branded with your logo, website address, slogan and more. The top of the Gift Case can also be Laser Engraved or Screen Printed in up to 4 colours. Any product colour combinations are allowed.

## Maple L

| Gift Case Colours     | • •                                                                               |
|-----------------------|-----------------------------------------------------------------------------------|
| Lead Time             | 10 working days                                                                   |
| Branding              | SCREEN PRINTING  1 - 4 COLORS  LASER ENGRAVING  NAMING  NAMING                    |
| Branding Area         | All Branding Methods  Area Front: 55mm X 25mm (2.17X0.98 inches)                  |
| Dimensions and Weight | Length: 138mm (5.43 inches) Width: 112mm (4.41 inches) Height: 46mm (1.81 inches) |
| Tech Specs            | {TECHSPECS}                                                                       |