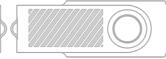

## **Twister**

With its unique 360° rotating metal shell, the capless Twister Flash Drive can be branded with your logo on both sides. Easily attach it to a set of keys or neckstrap thanks to the keyring we provide as standard. The outer shell is made from GRS Certified recycled plastic.

Weight

Length: 51mm (2.01 inches)

Width: 19mm (0.75 inches) Height: 9.2mm (0.36 inches)

Weight: 12.06 grams (0.43 ounces)