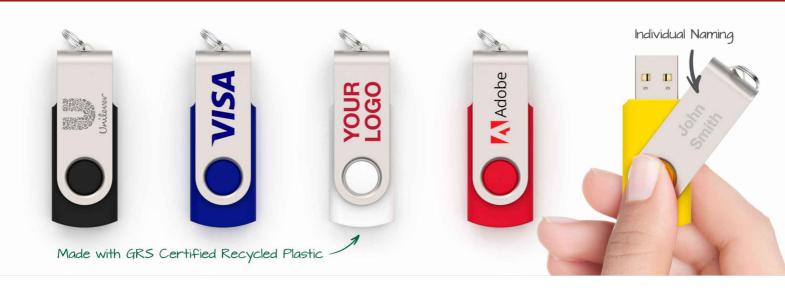

## **Twister**

With its unique 360° rotating metal shell, the capless Twister Flash Drive can be branded with your logo on both sides. Easily attach it to a set of keys or neckstrap thanks to the keyring we provide as standard. The outer shell is made from GRS Certified recycled plastic.

## **Twister**

USB2.0

2GB, 4GB, 8GB, 16GB, 32GB, 64GB, 128GB

**Capacities** 

USB3

16GB, 32GB, 64GB, 128GB, 256GB

**Colours** 

Or we can Pantone® match the shell to a colour of your choice for 250+ units.