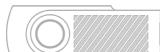

## **Twister**

With its unique 360° rotating metal shell, the capless Twister Flash Drive can be branded with your logo on both sides. Easily attach it to a set of keys or neckstrap thanks to the keyring we provide as standard. The outer shell is made from GRS Certified recycled plastic.

Weight

Length: 51mm (2.01 inches)

Width: 19mm (0.75 inches) Height: 9.2mm (0.36 inches)

Weight: 12.06 grams (0.43 ounces)