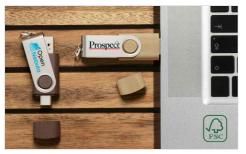

## **Twister Go Wood**

Our Twister Go Wood Flash Drive features a stunning wooden shell just like our Twister Wood model. The Twister Go Wood boasts dual USB connectors which include the standard USB connector and the popular USB-C connector. We can add your logo and slogan to the 360° rotating metal shell via our Screen Printing and Laser Engraving methods. We can also engrave every item in your order with a unique name or serial number via our Individual Naming service.