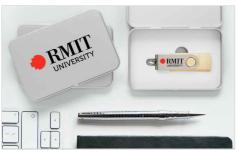

## **Twister Go Wood**

Our Twister Go Wood Flash Drive features a stunning wooden shell just like our Twister Wood model. The Twister Go Wood boasts dual USB connectors which include the standard USB connector and the popular USB-C connector. We can add your logo and slogan to the 360° rotating metal shell via our Screen Printing and Laser Engraving methods. We can also engrave every item in your order with a unique name or serial number via our Individual Naming service.