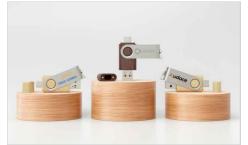

## **Twister Go Wood**

Our Twister Go Wood Flash Drive features a stunning wooden shell just like our Twister Wood model. The Twister Go Wood boasts dual USB connectors which include the standard USB connector and the popular USB-C connector. We can add your logo and slogan to the 360° rotating metal shell via our Screen Printing and Laser Engraving methods. We can also engrave every item in your order with a unique name or serial number via our Individual Naming service.