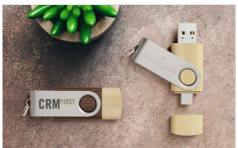

## **Twister Go Wood**

Our Twister Go Wood Flash Drive features a stunning wooden shell just like our Twister Wood model. The Twister Go Wood boasts dual USB connectors which include the standard USB connector and the popular USB-C connector. We can add your logo and slogan to the 360° rotating metal shell via our Screen Printing and Laser Engraving methods. We can also engrave every item in your order with a unique name or serial number via our Individual Naming service.