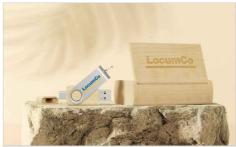

## **Twister Go Wood**

Our Twister Go Wood Flash Drive features a stunning wooden shell just like our Twister Wood model. The Twister Go Wood boasts dual USB connectors which include the standard USB connector and the popular USB-C connector. We can add your logo and slogan to the 360° rotating metal shell via our Screen Printing and Laser Engraving methods. We can also engrave every item in your order with a unique name or serial number via our Individual Naming service.