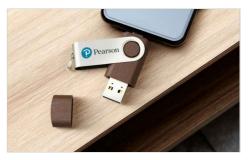

## **Twister Go Wood**

Our Twister Go Wood Flash Drive features a stunning wooden shell just like our Twister Wood model. The Twister Go Wood boasts dual USB connectors which include the standard USB connector and the popular USB-C connector. We can add your logo and slogan to the 360° rotating metal shell via our Screen Printing and Laser Engraving methods. We can also engrave every item in your order with a unique name or serial number via our Individual Naming service.