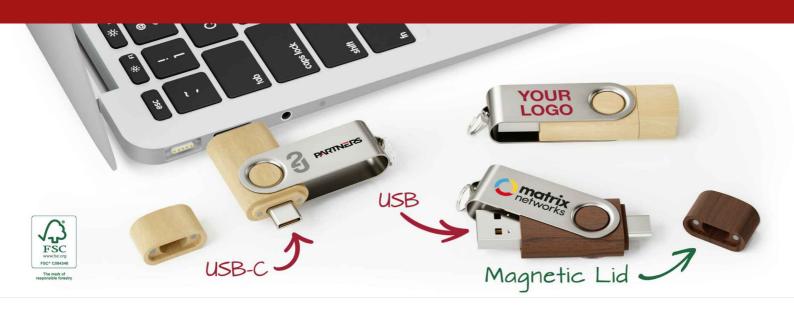

## **Twister Go Wood**

Our Twister Go Wood Flash Drive features a stunning wooden shell just like our Twister Wood model. The Twister Go Wood boasts dual USB connectors which include the standard USB connector and the popular USB-C connector. We can add your logo and slogan to the 360° rotating metal shell via our Screen Printing and Laser Engraving methods. We can also engrave every item in your order with a unique name or serial number via our Individual Naming service.