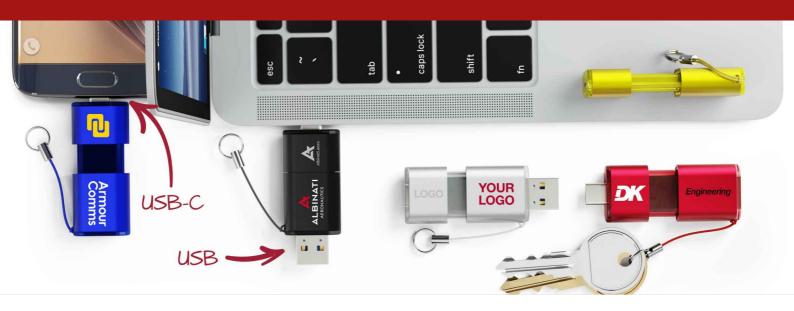

## **Shift**

Our Shift Flash Drive features a standard USB connector at one end and a USB-C connector at the other end, which is compatible with many of the latest computers, laptops, smartphones and more. The practical sliding mechanism can reveal and hide both USB connectors as you wish. The Shift also comes with a handy tethered cable that can easily attach to a set of keys or lanyard. We can Screen Print or Laser Engrave your logo onto the dedicated branding area. Get in touch today regarding our latest prices and delivery options.