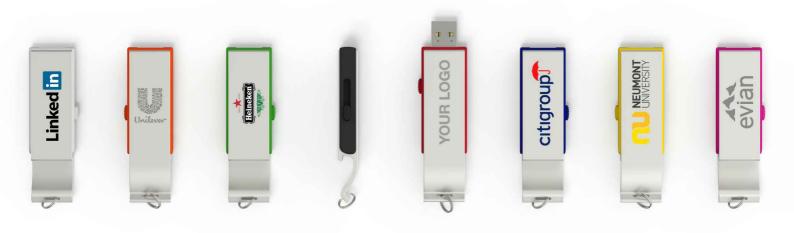

## Рор

Form and function in perfect harmony: the Pop USB bottle opener is effectively two corporate gifts in one. Its high grade aluminium ensures that caps are easily and quickly opened while the soft-touch plastic edges of the USB drive can be Pantone® matched to stay in tune with your corporate colours.