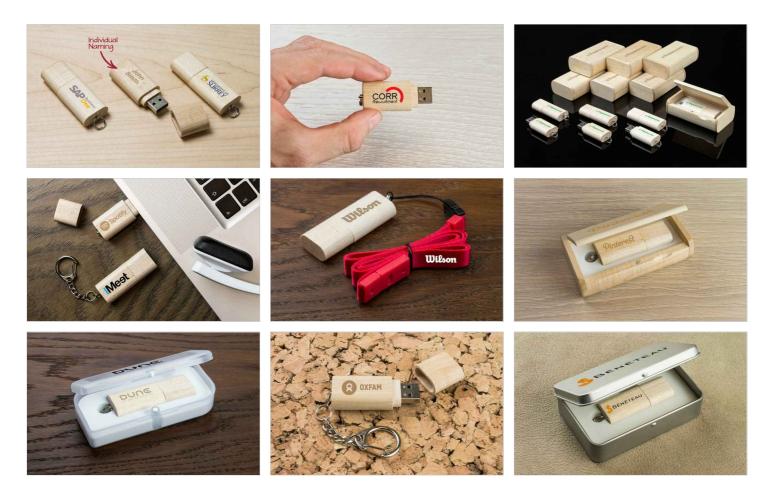

## Nature

With a stunning natural hardwood shell made from B FSC® certified Maple Wood, the Nature Flash Drive is the perfect blend of modern technology and sophisticated styling. This Wooden USB is ideal if you are looking for a promotional gift with a smooth tactile feel and great visual appeal for your brand.