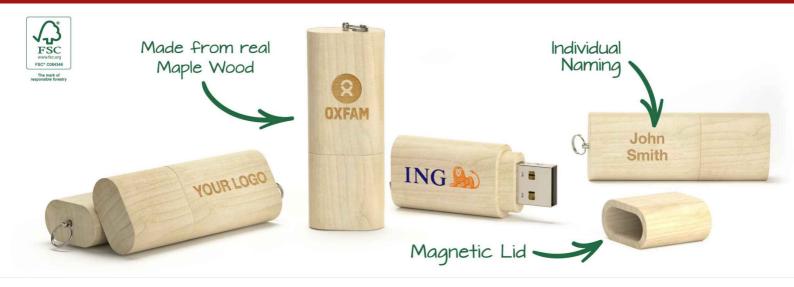

## Nature

With a stunning natural hardwood shell made from B FSC® certified Maple Wood, the Nature Flash Drive is the perfect blend of modern technology and sophisticated styling. This Wooden USB is ideal if you are looking for a promotional gift with a smooth tactile feel and great visual appeal for your brand.