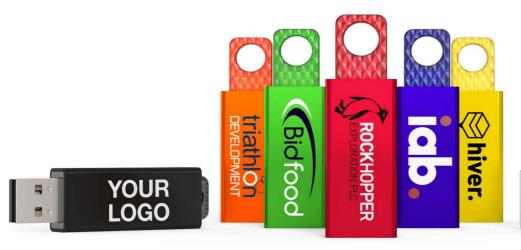

## Memo

Our Memo model features a smooth metallic finish, ready to be Screen Printed or Laser Engraved with your logo. The sleek, functional clicker at the top of the model reveals and retracts the USB Connector. It can easily attach to a set of keys or neckstrap.