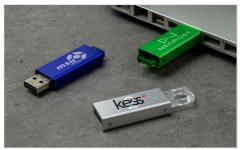

## Memo

Our Memo model features a smooth metallic finish, ready to be Screen Printed or Laser Engraved with your logo. The sleek, functional clicker at the top of the model reveals and retracts the USB Connector. It can easily attach to a set of keys or neckstrap.