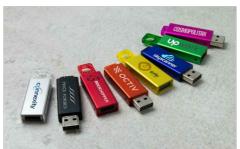

## Memo

| Capacities            | USB2.0<br>2GB, 4GB, 8GB, 16GB, 32GB, 64GB, 128GB<br>USB3.0<br>16GB, 32GB, 64GB, 128GB, 256GB                    |
|-----------------------|-----------------------------------------------------------------------------------------------------------------|
| Colours               |                                                                                                                 |
| Lead Time             | 6 working days                                                                                                  |
| Branding              | SCREEN PRINTING  1 - 4 COLORS  LASER ENGRAVING  NAMING  NAMING                                                  |
| Branding Area         | All Branding Methods  Area Front: 37mm X 12.5mm (1.46X0.49 inches)  Area Back: 37mm X 12.5mm (1.46X0.49 inches) |
| Dimensions and Weight | Length: 57mm (2.24 inches) Width: 17mm (0.67 inches) Height: 9mm (0.35 inches) Weight: 9.4 grams (0.33 ounces)  |