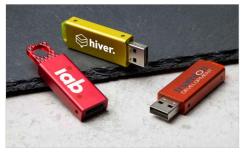

## Memo

Our Memo model features a smooth metallic finish, ready to be Screen Printed or Laser Engraved with your logo. The sleek, functional clicker at the top of the model reveals and retracts the USB Connector. It can easily attach to a set of keys or neckstrap.