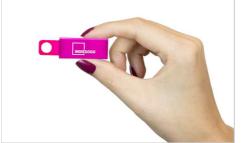

## Memo

Our Memo model features a smooth metallic finish, ready to be Screen Printed or Laser Engraved with your logo. The sleek, functional clicker at the top of the model reveals and retracts the USB Connector. It can easily attach to a set of keys or neckstrap.