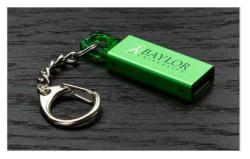

## Memo

Our Memo model features a smooth metallic finish, ready to be Screen Printed or Laser Engraved with your logo. The sleek, functional clicker at the top of the model reveals and retracts the USB Connector. It can easily attach to a set of keys or neckstrap.