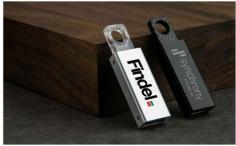

## Memo

Our Memo model features a smooth metallic finish, ready to be Screen Printed or Laser Engraved with your logo. The sleek, functional clicker at the top of the model reveals and retracts the USB Connector. It can easily attach to a set of keys or neckstrap.