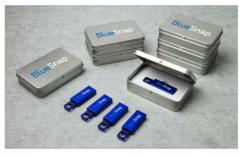

## Memo

Our Memo model features a smooth metallic finish, ready to be Screen Printed or Laser Engraved with your logo. The sleek, functional clicker at the top of the model reveals and retracts the USB Connector. It can easily attach to a set of keys or neckstrap.