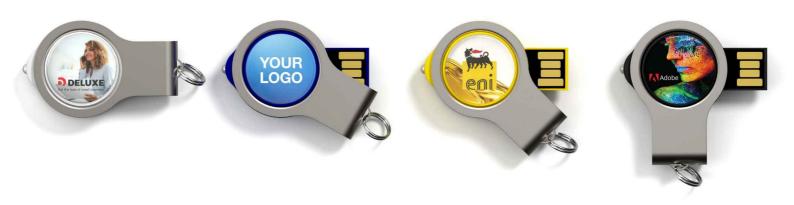

## Light

Brighten your next promotional project with our exclusive Light gadget flash drive design. Gently squeezing its two brandable faces together activates the shiny integrated LED torch so your customers can use it as a handy keychain flashlight.

## Light

| Colours               |                                                                                                                        |
|-----------------------|------------------------------------------------------------------------------------------------------------------------|
| Lead Time             | 5 working days                                                                                                         |
| Branding              | PHOTO PRINTING                                                                                                         |
| Branding Area         | Photo Printing  Area Front: 20.4mm X 20.4mm (0.8X0.8 inches)  Area Back: 20.4mm X 20.4mm (0.8X0.8 inches)              |
| Dimensions and Weight | Length: 45.3mm (1.78 inches) Width: 28.4mm (1.12 inches) Height: 9.7mm (0.38 inches) Weight: 10.38 grams (0.37 ounces) |