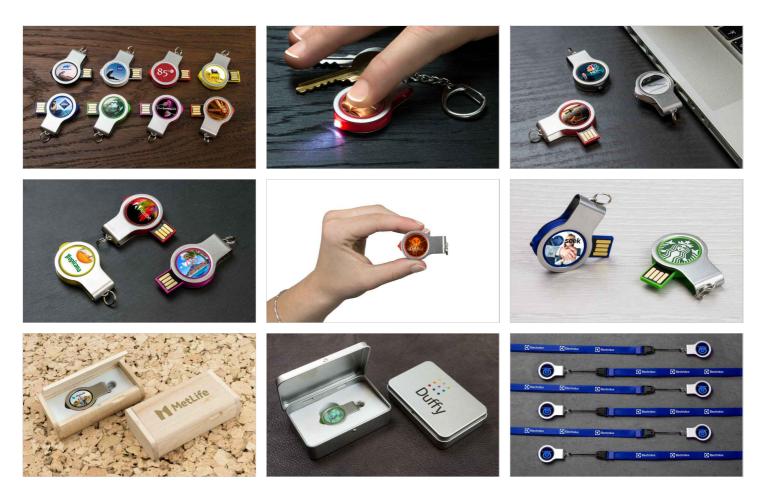

## Light

Brighten your next promotional project with our exclusive Light gadget flash drive design. Gently squeezing its two brandable faces together activates the shiny integrated LED torch so your customers can use it as a handy keychain flashlight.

## Light

| Colours               |                                                                                                                        |
|-----------------------|------------------------------------------------------------------------------------------------------------------------|
| Lead Time             | 5 working days                                                                                                         |
| Branding              | PHOTO PRINTING                                                                                                         |
| Branding Area         | Photo Printing  Area Front: 20.4mm X 20.4mm (0.8X0.8 inches)  Area Back: 20.4mm X 20.4mm (0.8X0.8 inches)              |
| Dimensions and Weight | Length: 45.3mm (1.78 inches) Width: 28.4mm (1.12 inches) Height: 9.7mm (0.38 inches) Weight: 10.38 grams (0.37 ounces) |