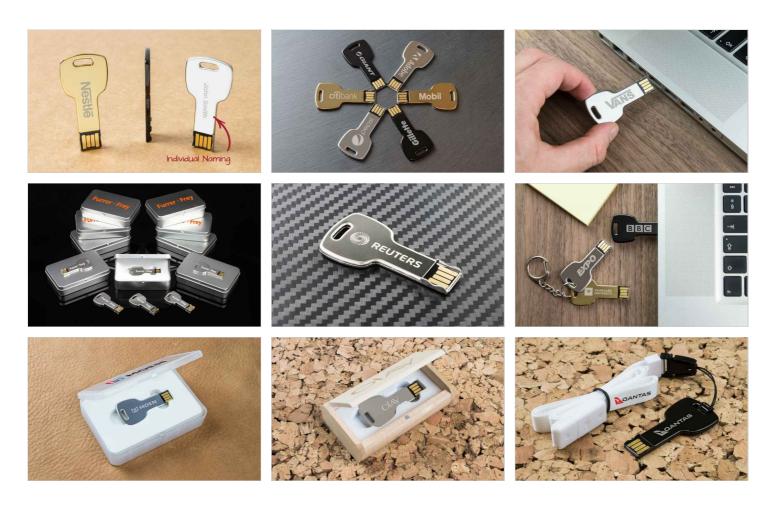

## Key

One of our most innovative products, the Key USB Drive is perfect to unlock the potential of your next promotional campaign. Made from highly polished stainless steel, this key-shaped USB can be Laser Engraved with your logo in fine detail.

## Key

| Colours               |                                                                                                                  |
|-----------------------|------------------------------------------------------------------------------------------------------------------|
| Lead Time             | 5 working days                                                                                                   |
| Branding              | LASER ENGRAVING INDIVIDUAL NAMING                                                                                |
| Branding Area         | Area Front: 35mm X 25mm (1.38X0.98 inches) Area Back: 35mm X 25mm (1.38X0.98 inches)                             |
| Dimensions and Weight | Length: 55mm (2.17 inches) Width: 27mm (1.06 inches) Height: 2.9mm (0.11 inches) Weight: 8.9 grams (0.31 ounces) |