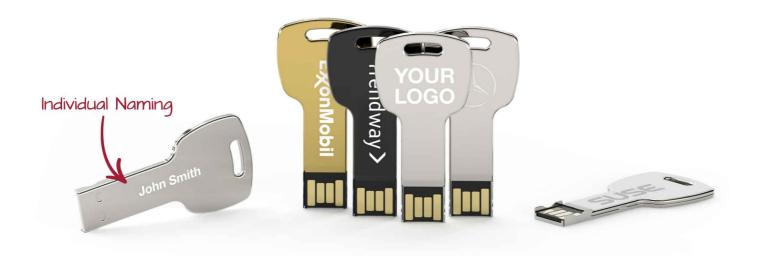

## Key

One of our most innovative products, the Key USB Drive is perfect to unlock the potential of your next promotional campaign. Made from highly polished stainless steel, this key-shaped USB can be Laser Engraved with your logo in fine detail.

## Key

| Colours               |                                                                                                                  |
|-----------------------|------------------------------------------------------------------------------------------------------------------|
| Lead Time             | 5 working days                                                                                                   |
| Branding              | LASER ENGRAVING INDIVIDUAL NAMING                                                                                |
| Branding Area         | Area Front: 35mm X 25mm (1.38X0.98 inches) Area Back: 35mm X 25mm (1.38X0.98 inches)                             |
| Dimensions and Weight | Length: 55mm (2.17 inches) Width: 27mm (1.06 inches) Height: 2.9mm (0.11 inches) Weight: 8.9 grams (0.31 ounces) |