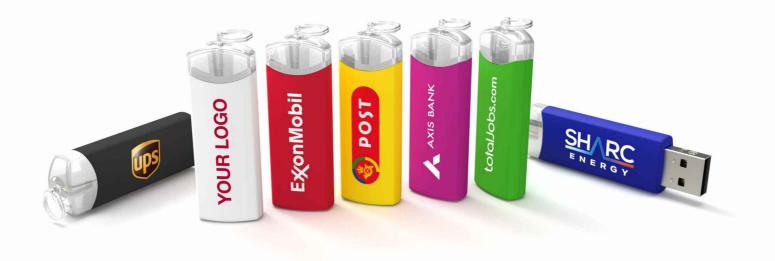

## Gyro

The Gyro features a unique twisting base that reveals and retracts the USB connector as well as a keyring, so you can easily attach it to a set of keys or one of our Neckstrap accessories.