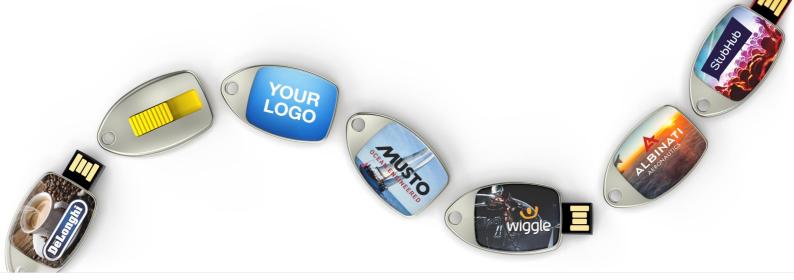

The Fin USB Flash Drive features a large branding area that can showcase your logo or brand artwork in full colour. It has a smooth sliding mechanism that retracts or extends the USB connector. The drive is the perfect companion to attach to a set of keys or neckstrap.