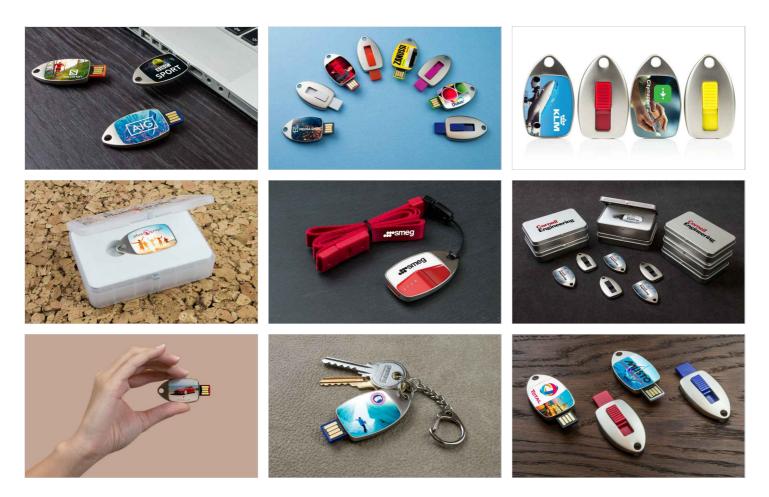

The Fin USB Flash Drive features a large branding area that can showcase your logo or brand artwork in full colour. It has a smooth sliding mechanism that retracts or extends the USB connector. The drive is the perfect companion to attach to a set of keys or neckstrap.