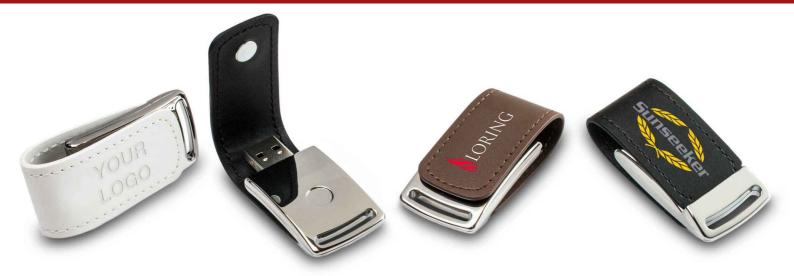

## Executive

Our Executive USB Drive is a luxurious leather USB with a chrome body finish to keep your brand standing out from the crowd. The outer leather strap wraps around the USB drive's body, closing with a protective magnetic clasp. Available in three classic shades to match with any of your smartest promotional events.