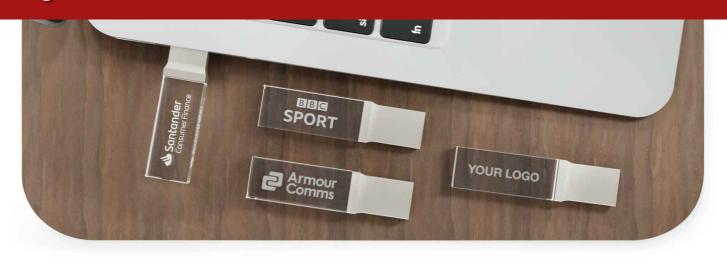

## Crystal

Our Crystal USB Flash Drive features a striking K9 glass shell, Laser Engraved 'inside the glass' with your logo in 2 dimensions. The K9-rated glass is known for its exceptional clarity and durability, which makes it ideal for daily usage. The edges and corners of the Flash Drive have been polished and smoothed to ensure easily handling.