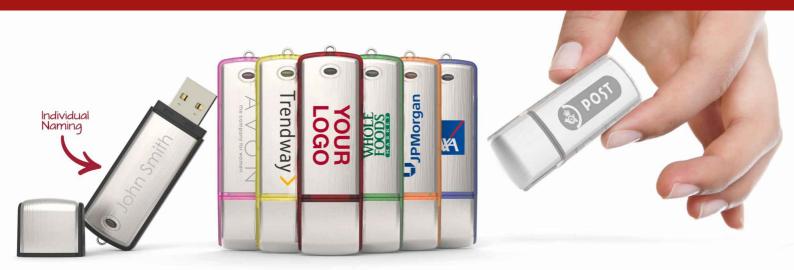

## Christmas

With its stunning brushed aluminium shell the Classic USB Drive is one of our most popular models. It comes with a small split ring as standard for easy attachment to a set of keys. The inner shell is made from GRS Certified recycled plastic.