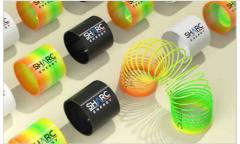

## Reel

The Reel spring toy is a popular and engaging way to showcase your brand in true style. Designed specifically for promotional purposes, the Reel features an enlarged area that we can brand with your logo, slogan and more. You can make it walk down stairs, wiggle in your hands and stretch it out and watch it spring back - a fantastic product for your next promotion, event or giveaway.

## Reel

| Colours               |                                                                                        |
|-----------------------|----------------------------------------------------------------------------------------|
| Lead Time             | 8 working days                                                                         |
| Branding              | PHOTO PRINTING                                                                         |
| Branding Area         | Photo Printing  Area Front: 50mm X 25mm (1.97X0.98 inches)                             |
| Dimensions and Weight | Height: 65mm (2.56 inches) Diameter: 74mm (2.91 inches) Weight: 44 grams (1.55 ounces) |