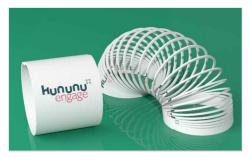

## Reel

The Reel spring toy is a popular and engaging way to showcase your brand in true style. Designed specifically for promotional purposes, the Reel features an enlarged area that we can brand with your logo, slogan and more. You can make it walk down stairs, wiggle in your hands and stretch it out and watch it spring back - a fantastic product for your next promotion, event or giveaway.

## Reel

| Colours               |                                                                                        |
|-----------------------|----------------------------------------------------------------------------------------|
| Lead Time             | 8 working days                                                                         |
| Branding              | PHOTO PRINTING                                                                         |
| Branding Area         | Photo Printing  Area Front: 50mm X 25mm (1.97X0.98 inches)                             |
| Dimensions and Weight | Height: 65mm (2.56 inches) Diameter: 74mm (2.91 inches) Weight: 44 grams (1.55 ounces) |