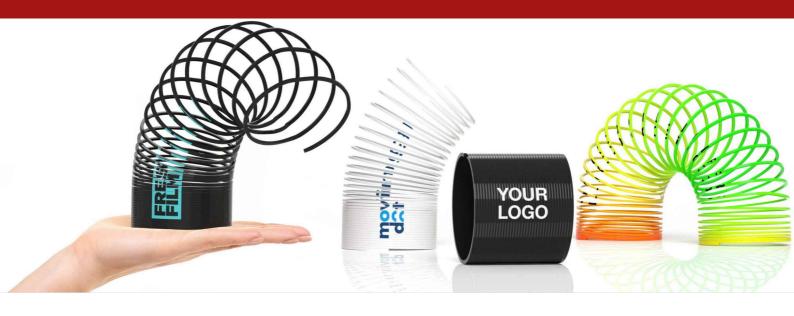

## Reel

The Reel spring toy is a popular and engaging way to showcase your brand in true style. Designed specifically for promotional purposes, the Reel features an enlarged area that we can brand with your logo, slogan and more. You can make it walk down stairs, wiggle in your hands and stretch it out and watch it spring back - a fantastic product for your next promotion, event or giveaway.