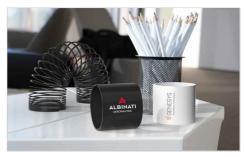

## Reel

The Reel spring toy is a popular and engaging way to showcase your brand in true style. Designed specifically for promotional purposes, the Reel features an enlarged area that we can brand with your logo, slogan and more. You can make it walk down stairs, wiggle in your hands and stretch it out and watch it spring back - a fantastic product for your next promotion, event or giveaway.

## Reel

| Colours               |                                                                                        |
|-----------------------|----------------------------------------------------------------------------------------|
| Lead Time             | 8 working days                                                                         |
| Branding              | PHOTO PRINTING                                                                         |
| Branding Area         | Photo Printing  Area Front: 50mm X 25mm (1.97X0.98 inches)                             |
| Dimensions and Weight | Height: 65mm (2.56 inches) Diameter: 74mm (2.91 inches) Weight: 44 grams (1.55 ounces) |