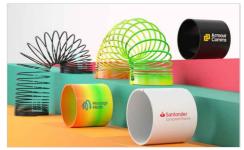

## Reel

The Reel spring toy is a popular and engaging way to showcase your brand in true style. Designed specifically for promotional purposes, the Reel features an enlarged area that we can brand with your logo, slogan and more. You can make it walk down stairs, wiggle in your hands and stretch it out and watch it spring back - a fantastic product for your next promotion, event or giveaway.