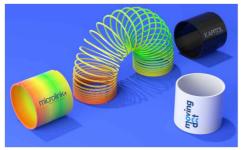

## Reel

The Reel spring toy is a popular and engaging way to showcase your brand in true style. Designed specifically for promotional purposes, the Reel features an enlarged area that we can brand with your logo, slogan and more. You can make it walk down stairs, wiggle in your hands and stretch it out and watch it spring back - a fantastic product for your next promotion, event or giveaway.