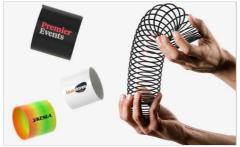

## Reel

The Reel spring toy is a popular and engaging way to showcase your brand in true style. Designed specifically for promotional purposes, the Reel features an enlarged area that we can brand with your logo, slogan and more. You can make it walk down stairs, wiggle in your hands and stretch it out and watch it spring back - a fantastic product for your next promotion, event or giveaway.