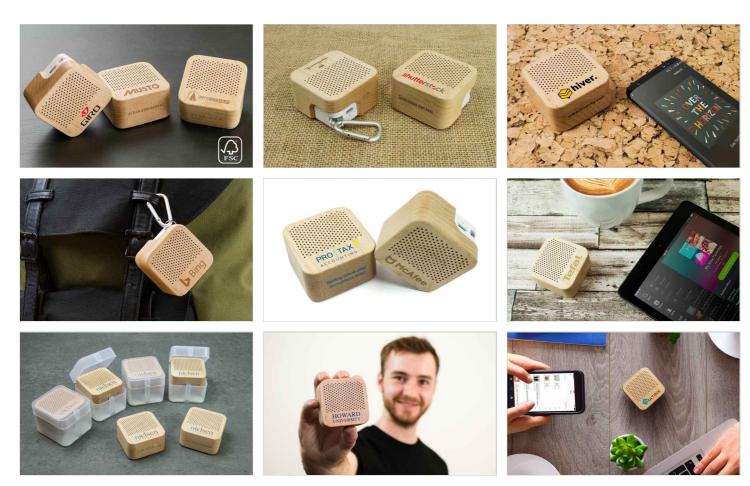

## Seed

The Seed Bluetooth® Speaker is made with a natural Maple Wood which is FSC certified, giving it a beautiful hand-crafted feel and smooth finish. Offering crisp sounds, the Seed is compatible with all the major phone and tablet brands.