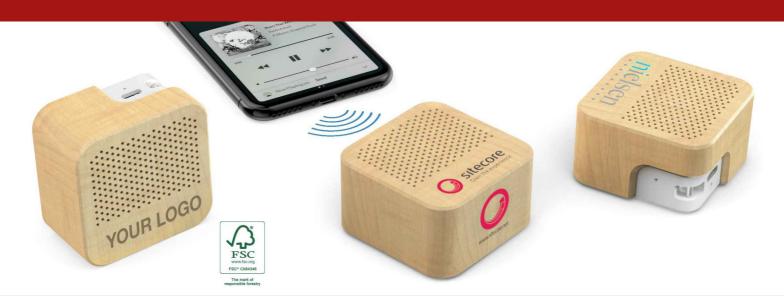

## Seed

The Seed Bluetooth® Speaker is made with a natural Maple Wood which is FSC certified, giving it a beautiful hand-crafted feel and smooth finish. Offering crisp sounds, the Seed is compatible with all the major phone and tablet brands.