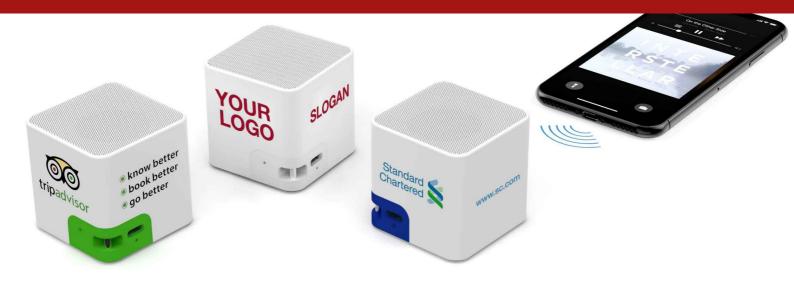

## Cube

Our Cube Bluetooth® speaker is a bold way to promote your organisation. You can brand 4 sides of the Cube with your logo, slogan, website address and more! You can also attach a Carabiner to one of the bottom corners, which is available in a choice of 8 colours. The Cube is compatible with all major smartphone and tablet brands.