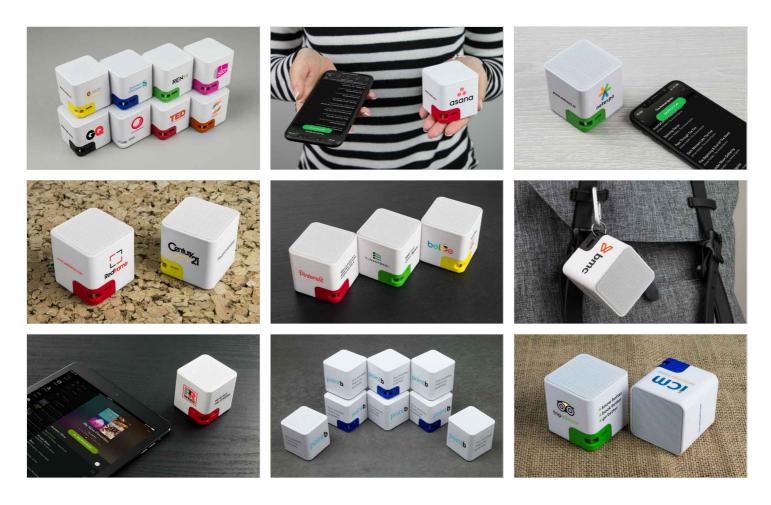

## Cube

Our Cube Bluetooth® speaker is a bold way to promote your organisation. You can brand 4 sides of the Cube with your logo, slogan, website address and more! You can also attach a Carabiner to one of the bottom corners, which is available in a choice of 8 colours. The Cube is compatible with all major smartphone and tablet brands.