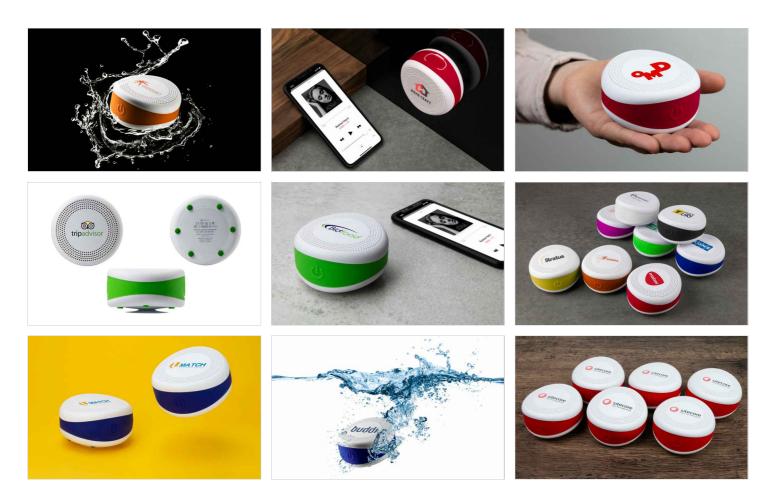

## Aqua

The Aqua Bluetooth® Speaker offers you a fun way to promote your organisation. The Waterproof Aqua is available in 8 colours, and can be Screen Printed with your logo, website address, brand details and more. The suction cup at the base of the speaker allows your Customers and Clients to stick the Aqua to glass screens and windows - perfect for the shower or the great outdoors. The Aqua is compatible with any Bluetooth® enabled device, including iPhones, iPads and Android devices.