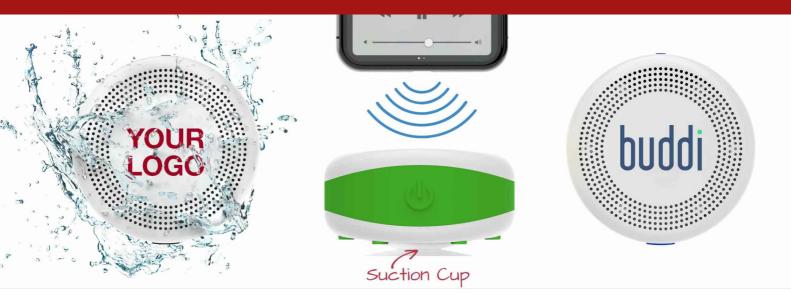

## Aqua

The Aqua Bluetooth® Speaker offers you a fun way to promote your organisation. The Waterproof Aqua is available in 8 colours, and can be Screen Printed with your logo, website address, brand details and more. The suction cup at the base of the speaker allows your Customers and Clients to stick the Aqua to glass screens and windows - perfect for the shower or the great outdoors. The Aqua is compatible with any Bluetooth® enabled device, including iPhones, iPads and Android devices.