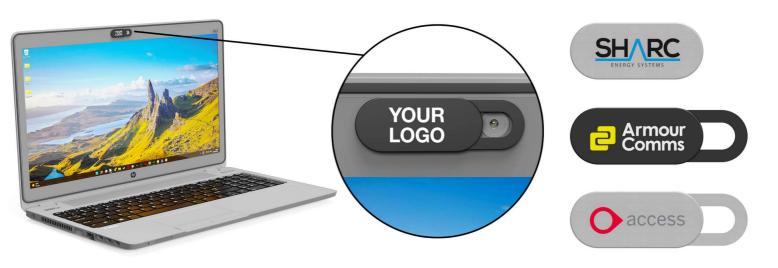

## Guard

Our Guard model is a super-stylish Webcam Cover that's a popular giveaway item at Events and Trade Shows. The sleek Zinc Alloy surface can be Screen Printed or Laser Engraved with your logo in precise detail. The Guard can easily attach to any major desktop, laptop or phone via the adhesive backing.