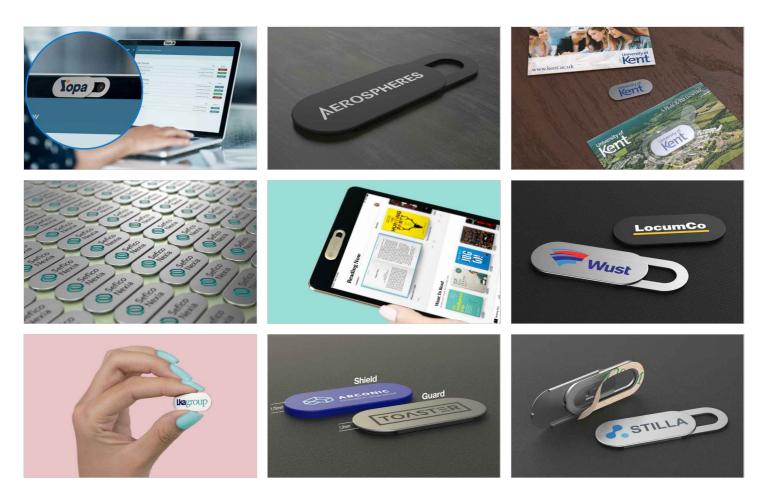

## Guard

Our Guard model is a super-stylish Webcam Cover that's a popular giveaway item at Events and Trade Shows. The sleek Zinc Alloy surface can be Screen Printed or Laser Engraved with your logo in precise detail. The Guard can easily attach to any major desktop, laptop or phone via the adhesive backing.