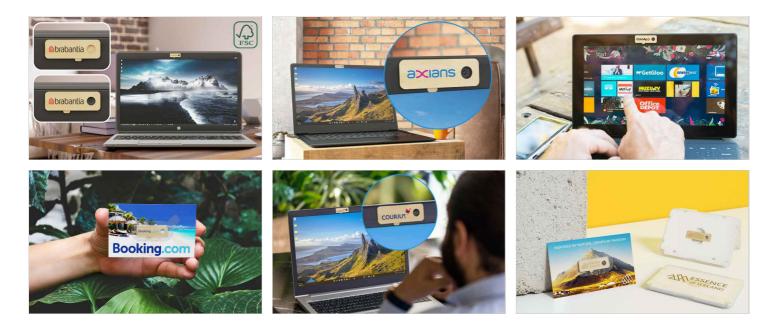

## Canopy

Our Canopy Webcam Cover is made from FSC-certified Maple Wood that produces a beautiful hand-crafted feel. The underside features an adhesive backing that seamlessly affixes to your laptop or computer. We can Screen Print or Laser Engrave with your logo in precise detail. A fantastic promotional product that offers you added security at home or in the workplace.