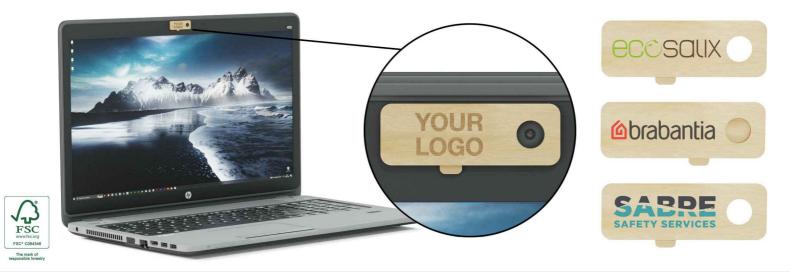

## Canopy

Our Canopy Webcam Cover is made from FSC-certified Maple Wood that produces a beautiful hand-crafted feel. The underside features an adhesive backing that seamlessly affixes to your laptop or computer. We can Screen Print or Laser Engrave with your logo in precise detail. A fantastic promotional product that offers you added security at home or in the workplace.