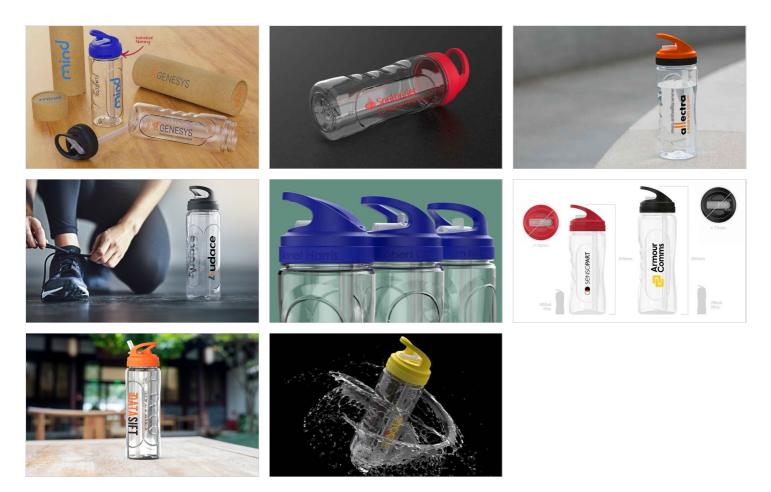

## Wave

Our Wave Water Bottle is packed with features including an inbuilt drinking straw, a handy carry loop and multiple branding options for your logo, slogan and more. The Wave is a great Corporate Gift idea and it's also an extremely popular giveaway item at Conferences and Events.