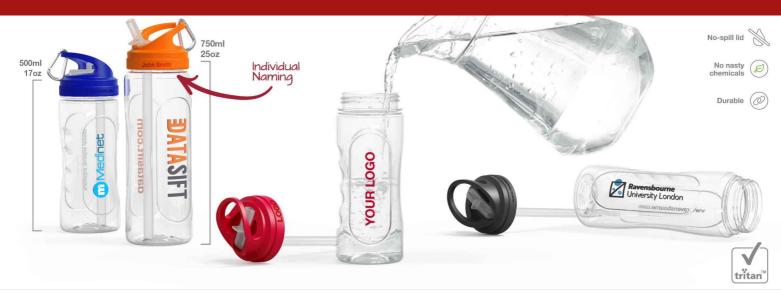

## Wave

Our Wave Water Bottle is packed with features including an inbuilt drinking straw, a handy carry loop and multiple branding options for your logo, slogan and more. The Wave is a great Corporate Gift idea and it's also an extremely popular giveaway item at Conferences and Events.

## Wave

| Colours               |                                                                                                                       |                                                                                                                   |
|-----------------------|-----------------------------------------------------------------------------------------------------------------------|-------------------------------------------------------------------------------------------------------------------|
| Lead Time             | 7 working days                                                                                                        |                                                                                                                   |
| Branding              | SCREEN<br>PRINTING<br>1-3<br>COLOURS                                                                                  |                                                                                                                   |
|                       | Screen Printing                                                                                                       | Laser Engraving                                                                                                   |
| Branding Area         | Wave 500<br>Area Side: 37mm X 90mm<br>(1.46X3.54 inches)<br>Wave 750<br>Area Side: 37mm X 110mm<br>(1.46X4.33 inches) | Wave 500<br>Area Top: 80mm X 8mm<br>(3.15X0.31 inches)<br>Wave 750<br>Area Top: 80mm X 8mm<br>(3.15X0.31 inches)  |
| Dimensions and Weight | Wave 500<br>Height: 215mm (8.46 inches)<br>Diameter: 73mm (2.87 inches)<br>Weight: 116 grams (4.09 ounces)            | <b>Wave 750</b><br>Height: 251mm (9.88 inches)<br>Diameter: 77mm (3.03 inches)<br>Weight: 135 grams (4.76 ounces) |