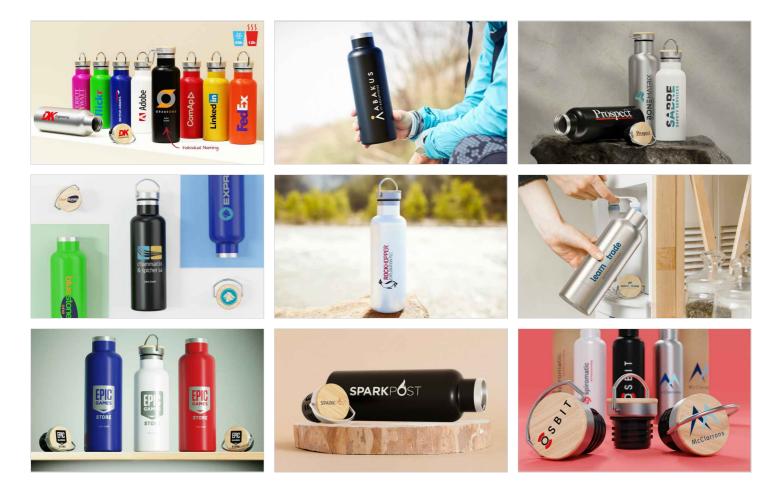

## Traveler

The Traveler Water Bottle features double-walled vacuum insulation technology, designed to maintain your beverage temperature for longer. We can Screen Print or Laser Engrave your logo onto the generous branding area on the Water Bottle body, and we can also Screen Print your logo onto the stylish bamboo lid. The Traveler also features a handy carry loop so you can take it with you wherever you go.