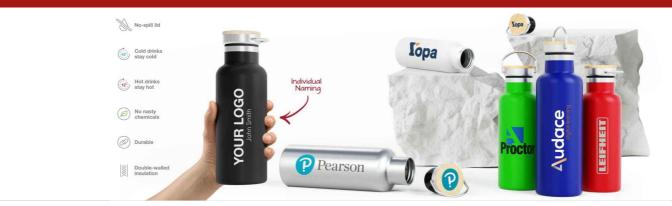

## Traveler

The Traveler Water Bottle features double-walled vacuum insulation technology, designed to maintain your beverage temperature for longer. We can Screen Print or Laser Engrave your logo onto the generous branding area on the Water Bottle body, and we can also Screen Print your logo onto the stylish bamboo lid. The Traveler also features a handy carry loop so you can take it with you wherever you go.