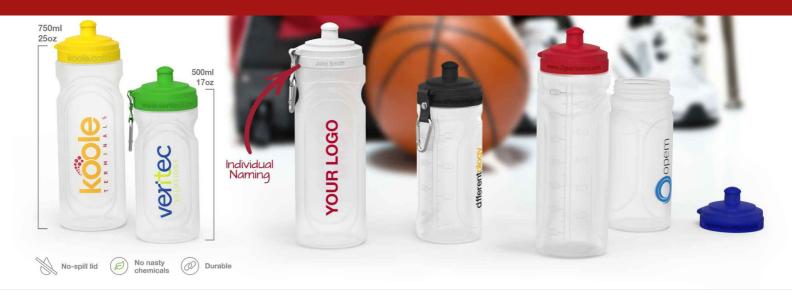

## Refresh

Our Refresh Water Bottle features two enlarged branding areas for your logo, website address, slogan and more. We can also brand the side of the lid too. The Refresh is available in either 500ml or 750ml size options. A great giveaway or corporate gift model that will be used daily.

## Colours **Lead Time** 7 working days INDIVIDUAL NAMING SCREEN PRINTING LASER ENGRAVING **Branding Screen Printing Laser Engraving** , Refresh 500ml Refresh 500ml Area Side: 42mm X 80mm Area Top: 80mm X 8mm (1.65X3.15 inches)42mm X 80mm (3.15X0.31 inches) Refresh 750ml (1.65X3.15 inches) , Refresh 750ml Area Top: 80mm X 8mm **Branding Area** Area Side: 45mm X 110mm (3.15X0.31 inches) (1.77X4.33 inches)45mm X 110mm (1.77X4.33 inches) Refresh 500ml Refresh 750ml Height: 192mm (7.56 inches) Height: 237mm (9.33 inches) **Dimensions and Weight** Diameter: 70mm (2.76 inches) Diameter: 75mm (2.95 inches) Weight: 63 grams (2.22 ounces) Weight: 81 grams (2.86 ounces)